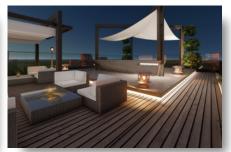

### THE PROJECT

Aesthetically pleasing and flexible workspaces in the heart of the western part of Limassol. Among Walton Tower's 7 floors are open-space offices with breathtaking views. Its impressive roof terrace is ideal for office entertaining and multi-purpose events.

# **FEATURES**

Roof garden