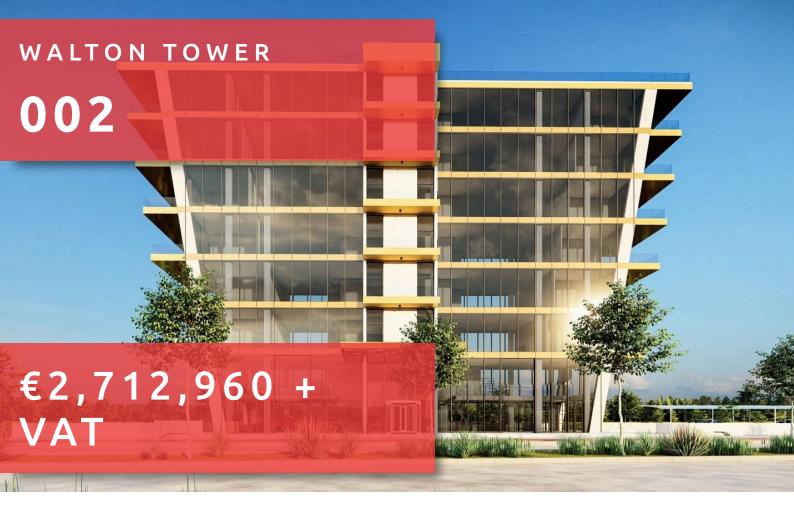

# **WALTON TOWER**

# **OVERVIEW**

Shop # 002

#### **DESCRIPTION**

Walton Tower is a striking business centre in the western part of Limassol. Our approach to commercial office design is largely determined by location and this area is becoming one of the most attractive and developed parts. The project would be a suitable choice for a growing business. This building is designed for professionals who appreciate an inspiring work environment with panoramic sea and city views.

### THE PROJECT

Aesthetically pleasing and flexible workspaces in the heart of the western part of Limassol. Among Walton Tower's 7 floors are open-space offices with breathtaking views. Its impressive roof terrace is ideal for office entertaining and multi-purpose events.