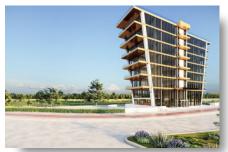

#### **DESCRIPTION**

Walton Tower is a striking business centre in the western part of Limassol. Our approach to commercial office design is largely determined by location and this area is becoming one of the most attractive and developed parts. The project would be a suitable choice for a growing business. This building is designed for professionals who appreciate an inspiring work environment with panoramic sea and city views.

### THE PROJECT

Aesthetically pleasing and flexible workspaces in the heart of the western part of Limassol. Among Walton Tower's 7 floors are open-space offices with breathtaking views. Its impressive roof terrace is ideal for office entertaining and multi-purpose events.