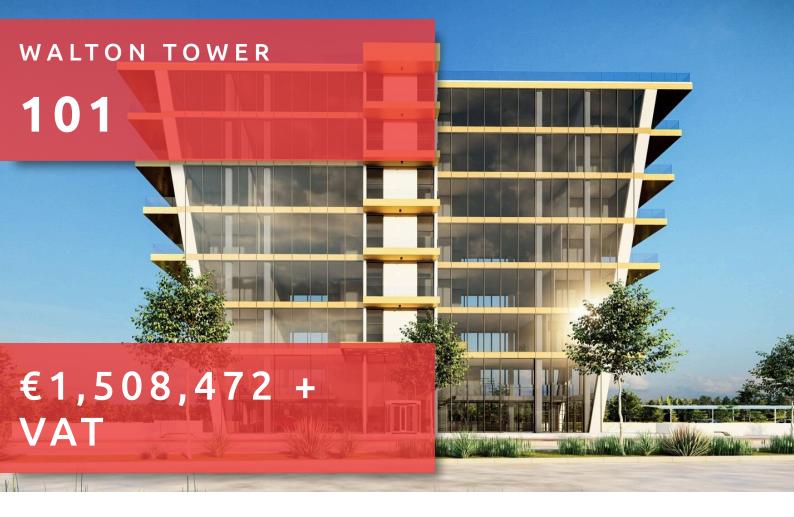

# **WALTON TOWER**

### **DESCRIPTION**

Walton Tower is a striking business centre in the western part of Limassol. Our approach to commercial office design is largely determined by location and this area is becoming one of the most attractive and developed parts. The project would be a suitable choice for a growing business. This building is designed for professionals who appreciate an inspiring work environment with panoramic sea and city views.

#### THE PROJECT

Aesthetically pleasing and flexible workspaces in the heart of the western part of Limassol. Among Walton Tower's 7 floors are open-space offices with breathtaking views. Its impressive roof terrace is ideal for office entertaining and multi-purpose events.

Internal covered: 149.62m<sup>2</sup> Plot: 209.51m<sup>2</sup>

Status: Off plan

Parking: Uncovered Covered veranda: 34.96m² Total covered: 191.51m²