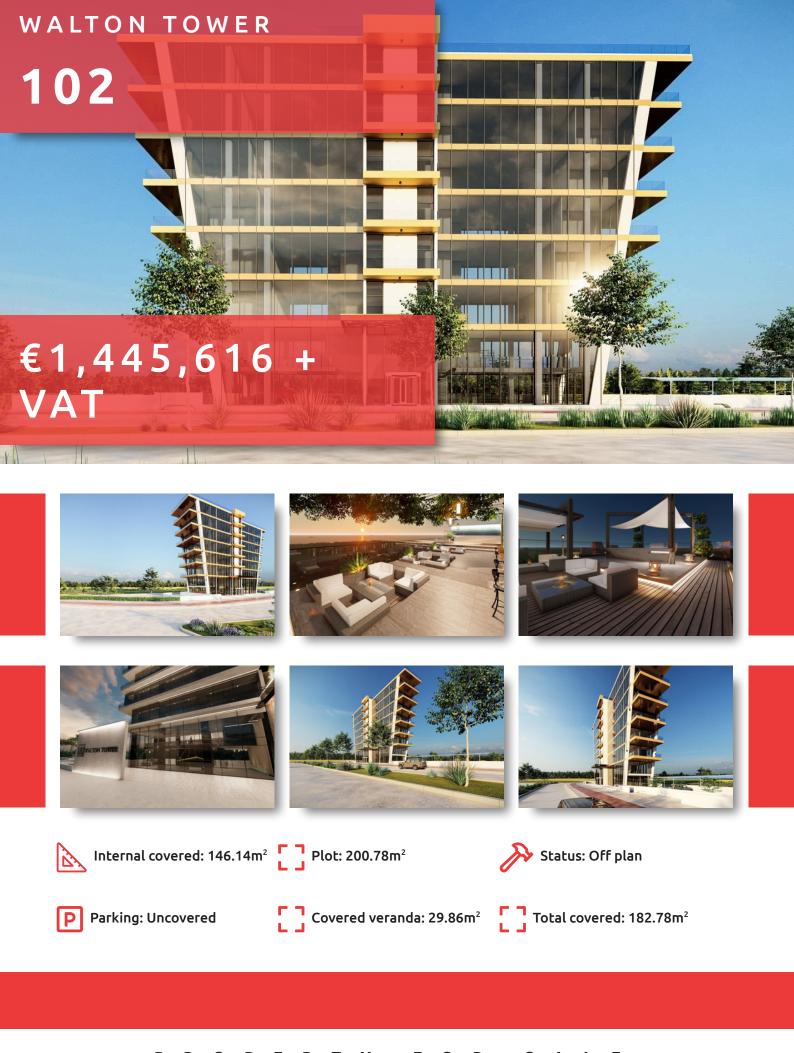

# WALTON TOWER

### DESCRIPTION

Walton Tower is a striking business centre in the western part of Limassol. Our approach to commercial office design is largely determined by location and this area is becoming one of the most attractive and developed parts. The project would be a suitable choice for a growing business. This building is designed for professionals who appreciate an inspiring work environment with panoramic sea and city views.

#### THE PROJECT

Aesthetically pleasing and flexible workspaces in the heart of the western part of Limassol. Among Walton Tower's 7 floors are open-space offices with breathtaking views. Its impressive roof terrace is ideal for office entertaining and multi-purpose events.