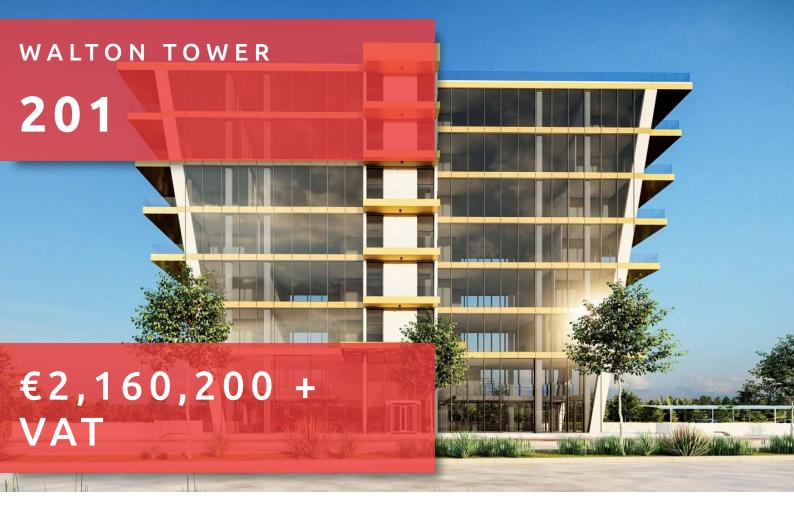

# **WALTON TOWER**

## **OVERVIEW**

Office # 201

Internal covered: 156.28m<sup>2</sup> Plot: 216.02m<sup>2</sup>

Status: Off plan

Parking: Uncovered Covered veranda: 34.96m² Total covered: 198.02m²