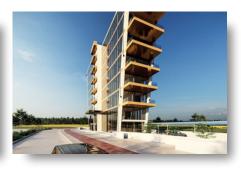

### **DESCRIPTION**

Walton Tower is a striking business centre in the western part of Limassol. Our approach to commercial office design is largely determined by location and this area is becoming one of the most attractive and developed parts. The project would be a suitable choice for a growing business. This building is designed for professionals who appreciate an inspiring work environment with panoramic sea and city views.

## THE PROJECT

Aesthetically pleasing and flexible workspaces in the heart of the western part of Limassol. Among Walton Tower's 7 floors are open-space offices with breathtaking views. Its impressive roof terrace is ideal for office entertaining and multi-purpose events.

# **FEATURES**

Roof garden