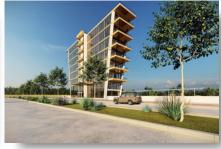

### **DESCRIPTION**

Walton Tower is a striking business centre in the western part of Limassol. Our approach to commercial office design is largely determined by location and this area is becoming one of the most attractive and developed parts. The project would be a suitable choice for a growing business. This building is designed for professionals who appreciate an inspiring work environment with panoramic sea and city views.

## THE PROJECT

Aesthetically pleasing and flexible workspaces in the heart of the western part of Limassol. Among Walton Tower's 7 floors are open-space offices with breathtaking views. Its impressive roof terrace is ideal for office entertaining and multi-purpose events.