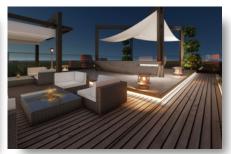

## THE PROJECT

Aesthetically pleasing and flexible workspaces in the heart of the western part of Limassol. Among Walton Tower's 7 floors are open-space offices with breathtaking views. Its impressive roof terrace is ideal for office entertaining and multi-purpose events.

# **FEATURES**

Roof garden