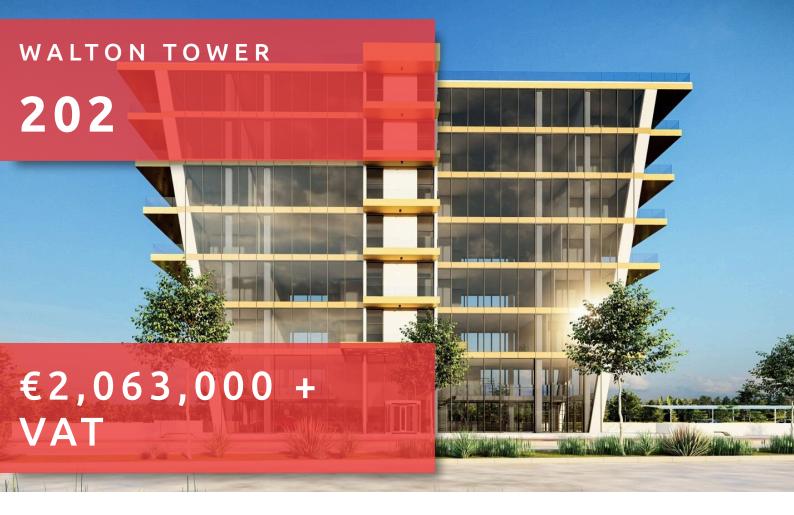

# **WALTON TOWER**

### **DESCRIPTION**

Walton Tower is a striking business centre in the western part of Limassol. Our approach to commercial office design is largely determined by location and this area is becoming one of the most attractive and developed parts. The project would be a suitable choice for a growing business. This building is designed for professionals who appreciate an inspiring work environment with panoramic sea and city views.

## THE PROJECT

Aesthetically pleasing and flexible workspaces in the heart of the western part of Limassol. Among Walton Tower's 7 floors are open-space offices with breathtaking views. Its impressive roof terrace is ideal for office entertaining and multi-purpose events.