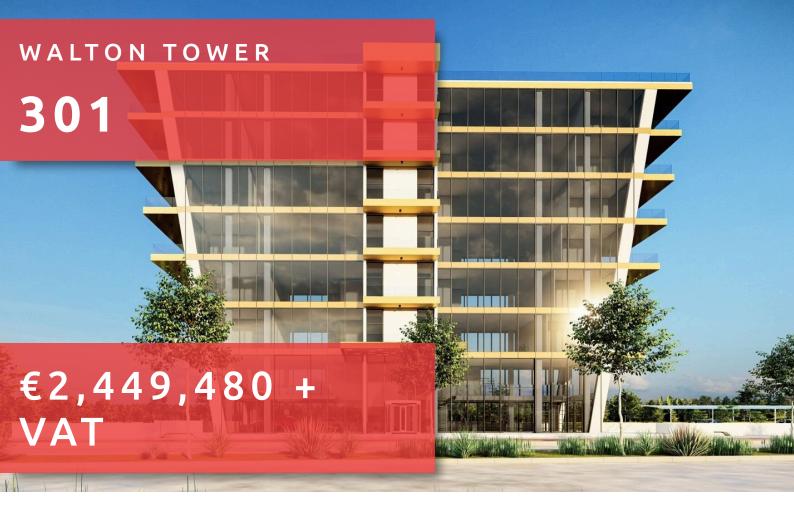

# **WALTON TOWER**

# **OVERVIEW**

Office ## 301

### **DESCRIPTION**

Walton Tower is a striking business centre in the western part of Limassol. Our approach to commercial office design is largely determined by location and this area is becoming one of the most attractive and developed parts. The project would be a suitable choice for a growing business. This building is designed for professionals who appreciate an inspiring work environment with panoramic sea and city views.

## THE PROJECT

Aesthetically pleasing and flexible workspaces in the heart of the western part of Limassol. Among Walton Tower's 7 floors are open-space offices with breathtaking views. Its impressive roof terrace is ideal for office entertaining and multi-purpose events.