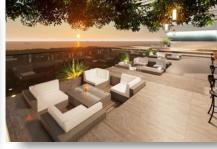

## THE PROJECT

Aesthetically pleasing and flexible workspaces in the heart of the western part of Limassol. Among Walton Tower's 7 floors are open-space offices with breathtaking views. Its impressive roof terrace is ideal for office entertaining and multi-purpose events.

# **FEATURES**

Roof garden