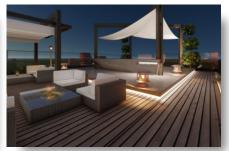

## THE PROJECT

Aesthetically pleasing and flexible workspaces in the heart of the western part of Limassol. Among Walton Tower's 7 floors are open-space offices with breathtaking views. Its impressive roof terrace is ideal for office entertaining and multi-purpose events.

# **FEATURES**

Roof garden