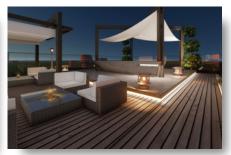

#### THE PROJECT

Aesthetically pleasing and flexible workspaces in the heart of the western part of Limassol. Among Walton Tower's 7 floors are open-space offices with breathtaking views. Its impressive roof terrace is ideal for office entertaining and multi-purpose events.

# **FEATURES**

Roof garden