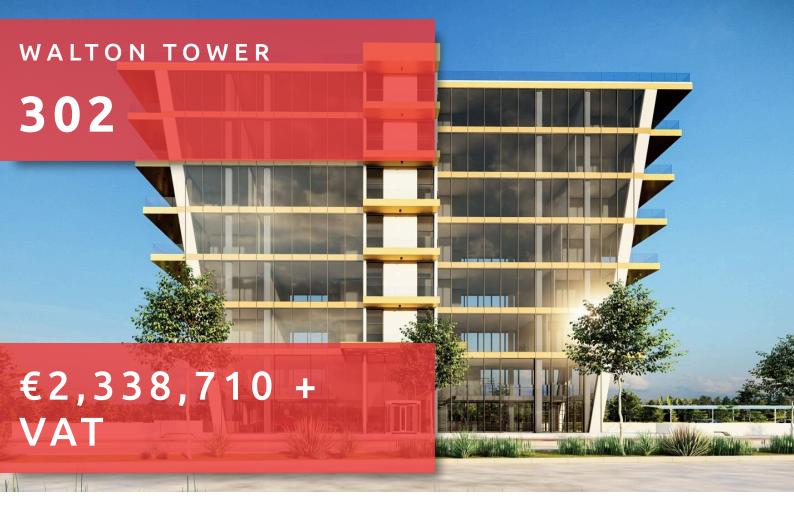

# **WALTON TOWER**

## **OVERVIEW**

Office ## 302

### **DESCRIPTION**

Walton Tower is a striking business centre in the western part of Limassol. Our approach to commercial office design is largely determined by location and this area is becoming one of the most attractive and developed parts. The project would be a suitable choice for a growing business. This building is designed for professionals who appreciate an inspiring work environment with panoramic sea and city views.

#### THE PROJECT

Aesthetically pleasing and flexible workspaces in the heart of the western part of Limassol. Among Walton Tower's 7 floors are open-space offices with breathtaking views. Its impressive roof terrace is ideal for office entertaining and multi-purpose events.