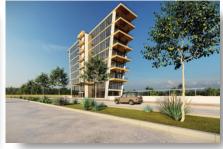

### **DESCRIPTION**

Walton Tower is a striking business centre in the western part of Limassol. Our approach to commercial office design is largely determined by location and this area is becoming one of the most attractive and developed parts. The project would be a suitable choice for a growing business. This building is designed for professionals who appreciate an inspiring work environment with panoramic sea and city views.

#### THE PROJECT

Aesthetically pleasing and flexible workspaces in the heart of the western part of Limassol. Among Walton Tower's 7 floors are open-space offices with breathtaking views. Its impressive roof terrace is ideal for office entertaining and multi-purpose events.