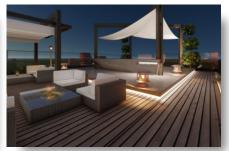

#### THE PROJECT

Aesthetically pleasing and flexible workspaces in the heart of the western part of Limassol. Among Walton Tower's 7 floors are open-space offices with breathtaking views. Its impressive roof terrace is ideal for office entertaining and multi-purpose events.

## **FEATURES**

Roof garden