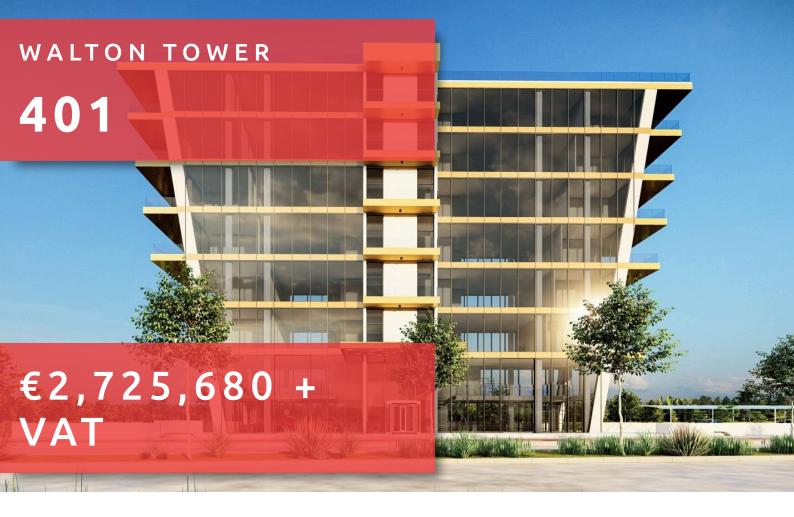

# **WALTON TOWER**

Internal covered: 167.4m<sup>2</sup> Plot: 227.14m<sup>2</sup>

Status: Off plan

Parking: Uncovered Covered veranda: 34.96m² Total covered: 209.14m²