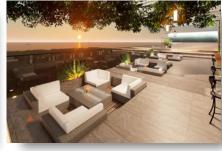

#### THE PROJECT

Aesthetically pleasing and flexible workspaces in the heart of the western part of Limassol. Among Walton Tower's 7 floors are open-space offices with breathtaking views. Its impressive roof terrace is ideal for office entertaining and multi-purpose events.

## **FEATURES**

Roof garden