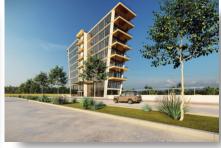

#### **DESCRIPTION**

Walton Tower is a striking business centre in the western part of Limassol. Our approach to commercial office design is largely determined by location and this area is becoming one of the most attractive and developed parts. The project would be a suitable choice for a growing business. This building is designed for professionals who appreciate an inspiring work environment with panoramic sea and city views.

### THE PROJECT

Aesthetically pleasing and flexible workspaces in the heart of the western part of Limassol. Among Walton Tower's 7 floors are open-space offices with breathtaking views. Its impressive roof terrace is ideal for office entertaining and multi-purpose events.