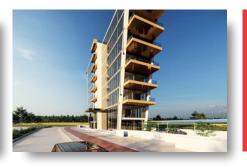

#### **DESCRIPTION**

Walton Tower is a striking business centre in the western part of Limassol. Our approach to commercial office design is largely determined by location and this area is becoming one of the most attractive and developed parts. The project would be a suitable choice for a growing business. This building is designed for professionals who appreciate an inspiring work environment with panoramic sea and city views.

### THE PROJECT

Aesthetically pleasing and flexible workspaces in the heart of the western part of Limassol. Among Walton Tower's 7 floors are open-space offices with breathtaking views. Its impressive roof terrace is ideal for office entertaining and multi-purpose events.

# **FEATURES**

Roof garden