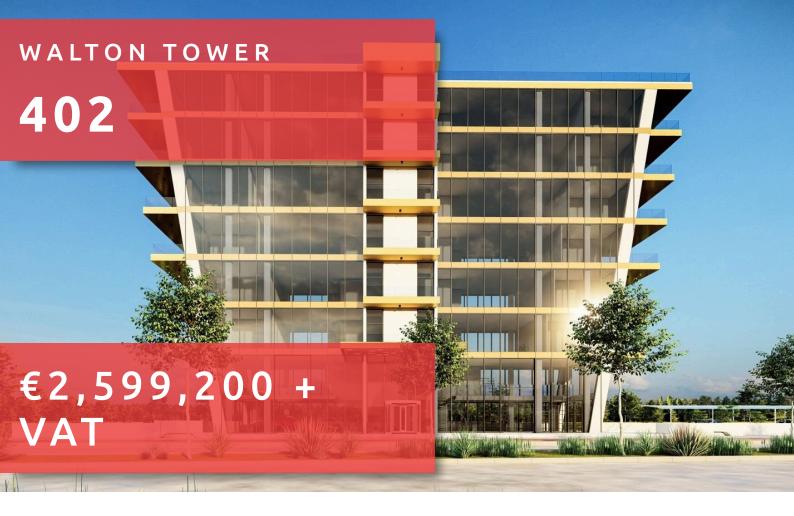

# **WALTON TOWER**

# **OVERVIEW**

Office ## 402

#### **DESCRIPTION**

Walton Tower is a striking business centre in the western part of Limassol. Our approach to commercial office design is largely determined by location and this area is becoming one of the most attractive and developed parts. The project would be a suitable choice for a growing business. This building is designed for professionals who appreciate an inspiring work environment with panoramic sea and city views.

### THE PROJECT

Aesthetically pleasing and flexible workspaces in the heart of the western part of Limassol. Among Walton Tower's 7 floors are open-space offices with breathtaking views. Its impressive roof terrace is ideal for office entertaining and multi-purpose events.