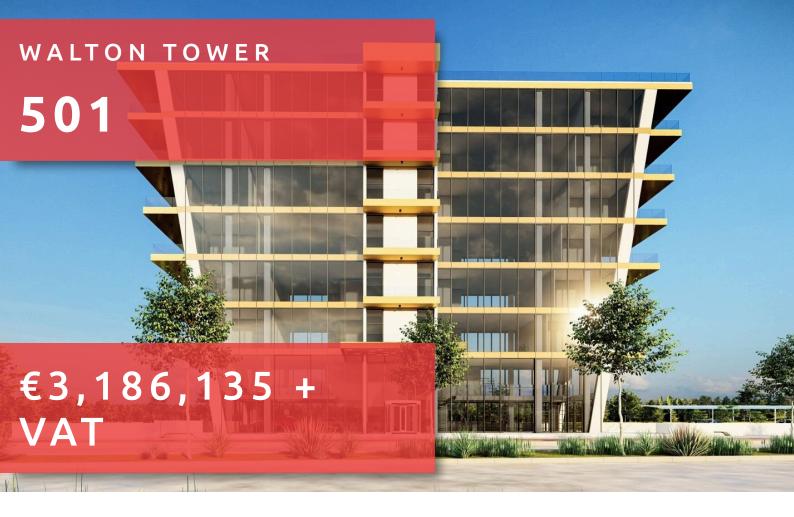

# **WALTON TOWER**

## **OVERVIEW**

Office # 501

### **DESCRIPTION**

Walton Tower is a striking business centre in the western part of Limassol. Our approach to commercial office design is largely determined by location and this area is becoming one of the most attractive and developed parts. The project would be a suitable choice for a growing business. This building is designed for professionals who appreciate an inspiring work environment with panoramic sea and city views.

## THE PROJECT

Aesthetically pleasing and flexible workspaces in the heart of the western part of Limassol. Among Walton Tower's 7 floors are open-space offices with breathtaking views. Its impressive roof terrace is ideal for office entertaining and multi-purpose events.