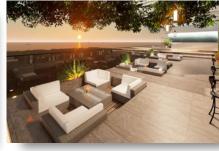

## THE PROJECT

Aesthetically pleasing and flexible workspaces in the heart of the western part of Limassol. Among Walton Tower's 7 floors are open-space offices with breathtaking views. Its impressive roof terrace is ideal for office entertaining and multi-purpose events.

# **FEATURES**

Roof garden