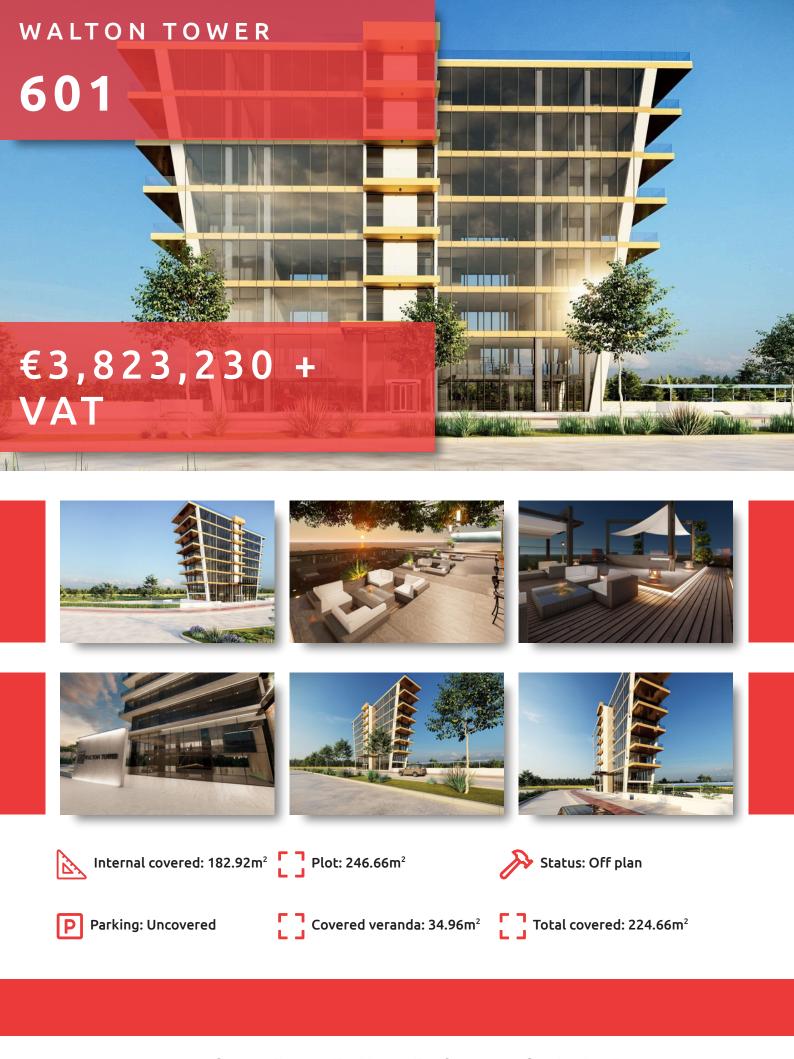

# WALTON TOWER

# DESCRIPTION

Walton Tower is a striking business centre in the western part of Limassol. Our approach to commercial office design is largely determined by location and this area is becoming one of the most attractive and developed parts. The project would be a suitable choice for a growing business. This building is designed for professionals who appreciate an inspiring work environment with panoramic sea and city views.

#### THE PROJECT

Aesthetically pleasing and flexible workspaces in the heart of the western part of Limassol. Among Walton Tower's 7 floors are open-space offices with breathtaking views. Its impressive roof terrace is ideal for office entertaining and multi-purpose events.