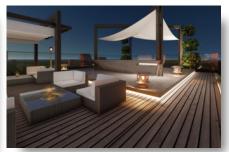

Internal covered: 173.64m<sup>2</sup> Plot: 233.72m<sup>2</sup>

Status: Off plan

Parking: Uncovered Covered veranda: 29.86m<sup>2</sup> Total covered: 211.72m<sup>2</sup>

# **WALTON TOWER**

# **OVERVIEW**





Office # 602

#### **DESCRIPTION**

Walton Tower is a striking business centre in the western part of Limassol. Our approach to commercial office design is largely determined by location and this area is becoming one of the most attractive and developed parts. The project would be a suitable choice for a growing business. This building is designed for professionals who appreciate an inspiring work environment with panoramic sea and city views.

### THE PROJECT

Aesthetically pleasing and flexible workspaces in the heart of the western part of Limassol. Among Walton Tower'