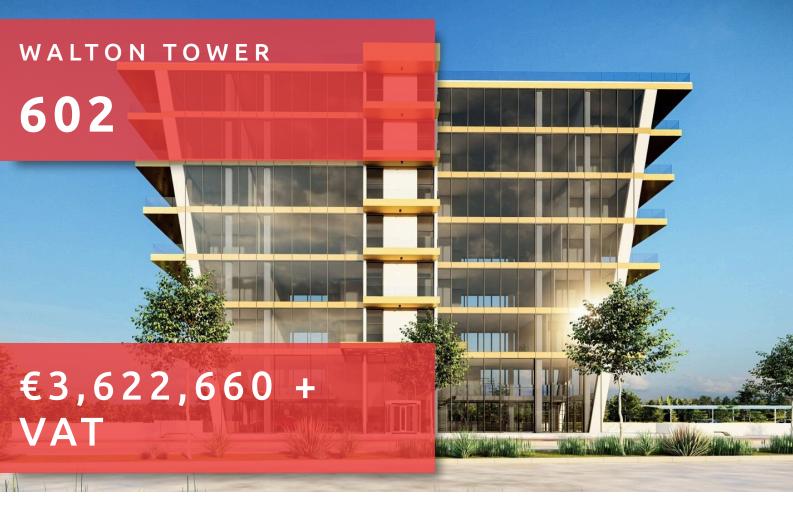

# **WALTON TOWER**

# **OVERVIEW**

Office # 602

#### **DESCRIPTION**

Walton Tower is a striking business centre in the western part of Limassol. Our approach to commercial office design is largely determined by location and this area is becoming one of the most attractive and developed parts. The project would be a suitable choice for a growing business. This building is designed for professionals who appreciate an inspiring work environment with panoramic sea and city views.

### THE PROJECT

Aesthetically pleasing and flexible workspaces in the heart of the western part of Limassol. Among Walton Tower's 7 floors are open-space offices with breathtaking views. Its impressive roof terrace is ideal for office entertaining and multi-purpose events.