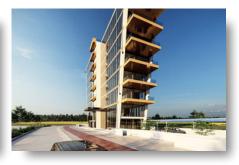

# **WALTON TOWER**

#### **DESCRIPTION**

Walton Tower is a striking business centre in the western part of Limassol. Our approach to commercial office design is largely determined by location and this area is becoming one of the most attractive and developed parts. The project would be a suitable choice for a growing business. This building is designed for professionals who appreciate an inspiring work environment with panoramic sea and city views.

### THE PROJECT

Aesthetically pleasing and flexible workspaces in the heart of the western part of Limassol. Among Walton Tower's 7 floors are open-space offices with breathtaking views. Its impressive roof terrace is ideal for office entertaining and multi-purpose events.