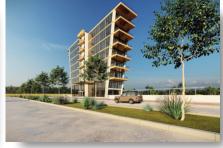

# **WALTON TOWER**

#### **DESCRIPTION**

Walton Tower is a striking business centre in the western part of Limassol. Our approach to commercial office design is largely determined by location and this area is becoming one of the most attractive and developed parts. The project would be a suitable choice for a growing business. This building is designed for professionals who appreciate an inspiring work environment with panoramic sea and city views.

### THE PROJECT

Aesthetically pleasing and flexible workspaces in the heart of the western part of Limassol. Among Walton Tower's 7 floors are open-space offices with breathtaking views. Its impressive roof terrace is ideal for office entertaining and multi-purpose events.