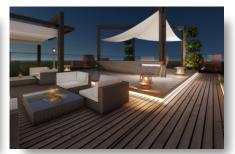

### THE PROJECT

Aesthetically pleasing and flexible workspaces in the heart of the western part of Limassol. Among Walton Tower's 7 floors are open-space offices with breathtaking views. Its impressive roof terrace is ideal for office entertaining and multi-purpose events.

# **FEATURES**

Roof garden