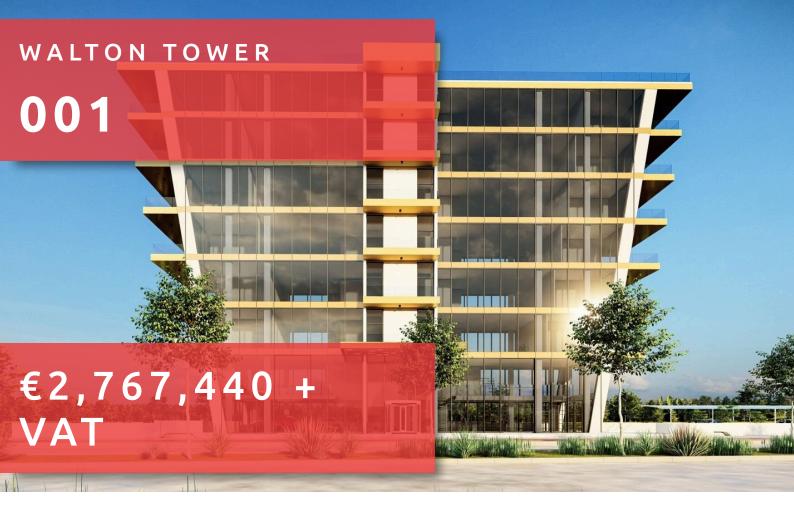

# **WALTON TOWER**

# **OVERVIEW**

Shop # 001

#### **DESCRIPTION**

Walton Tower is a striking business centre in the western part of Limassol. Our approach to commercial office design is largely determined by location and this area is becoming one of the most attractive and developed parts. The project would be a suitable choice for a growing business. This building is designed for professionals who appreciate an inspiring work environment with panoramic sea and city views.

### THE PROJECT

Aesthetically pleasing and flexible workspaces in the heart of the western part of Limassol. Among Walton Tower's 7 floors are open-space offices with breathtaking views. Its impressive roof terrace is ideal for office entertaining and multi-purpose events.