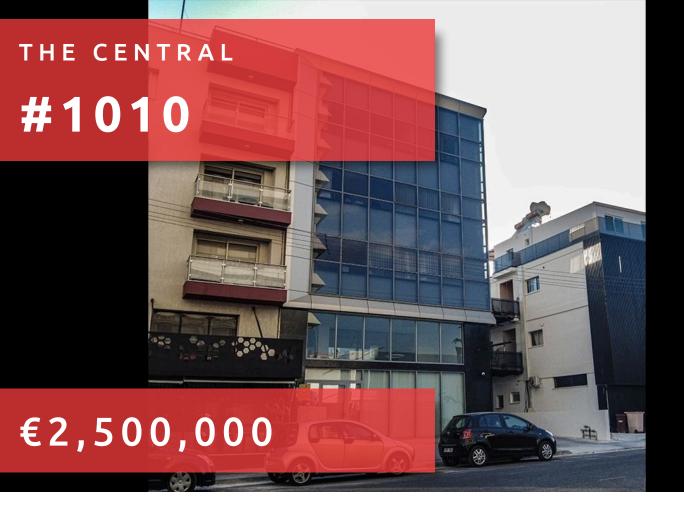

# THE CENTRAL

# DESCRIPTION

The Central is a brand new commercial building, blending perfectly office and shop spaces in the very heart of Limassol.

## THE PROJECT

The structure of The Central has an impressive modern and elegant style offering a convenient planning solution with high-quality finish. The building is equipped with an underground parking which can be accessed through an electrical platform ensuring thus the privacy of your parking space. The building consists of 4 floors and a basement. The ground floor includes a lobby and a two-level retail space that are ideal for a showroom, on the second, third and fourth floor there you can find the elegant office spaces with a roof garden that enjoys ample of city views.