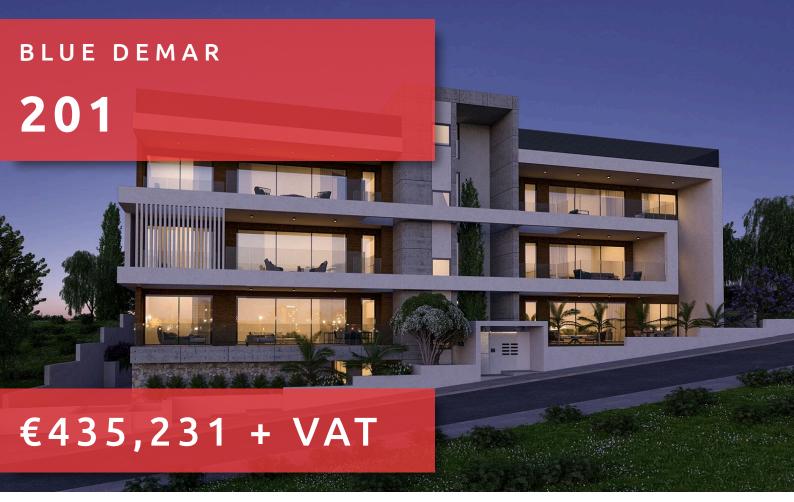

# **BLUE DEMAR**

#### **OVERVIEW**

Limassol, Agia Fyla

Apartment # 201

Internal covered: 88.23m<sup>2</sup>

Status: Under construction P Parking: Covered

**\*** Aircondition: Provision

R S Α L Ε Ε R