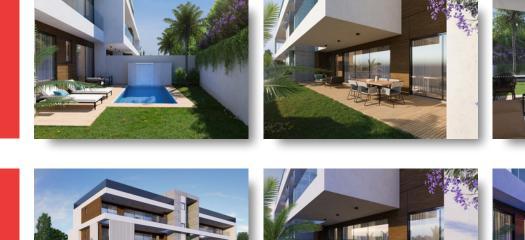

### THE PROJECT

Located in Agia Fyla, one of the most sought-after areas of Limassol, Blue Demar combines tranguil living without sacrificing the convenience of a modern family's daily requirements. The court is an ideal option for smaller but also bigger families as it offers 9 comfortable units of two and three bedrooms each but as well as two beautifully integrated garden apartments.

## FACILITIES

| Aircondition, Provision | Heating, Provision               | Parking, Covered  |
|-------------------------|----------------------------------|-------------------|
| Pool, Private           | Elevator                         | Storage           |
| Solar water heater      |                                  |                   |
| FEATURES                |                                  |                   |
| Easy access to highway  | Combined kitchen and dining area | Balcony           |
| Investment opportunity  | City view                        | Ceramic tiles     |
| Mountain view           | Alarm system                     | Laminate flooring |
| Double glazing          | Veranda                          | Quiet area        |
| En suite bathroom       | Luxury specifications            | Sea view          |
| Near amenities          |                                  |                   |
| DISTANCES               |                                  |                   |
| Amenities: 500 m        | Airport: 60 km                   | <b>Sea:</b> 3 km  |
| Public transport: 500 m | <b>Schools:</b> 500 m            |                   |