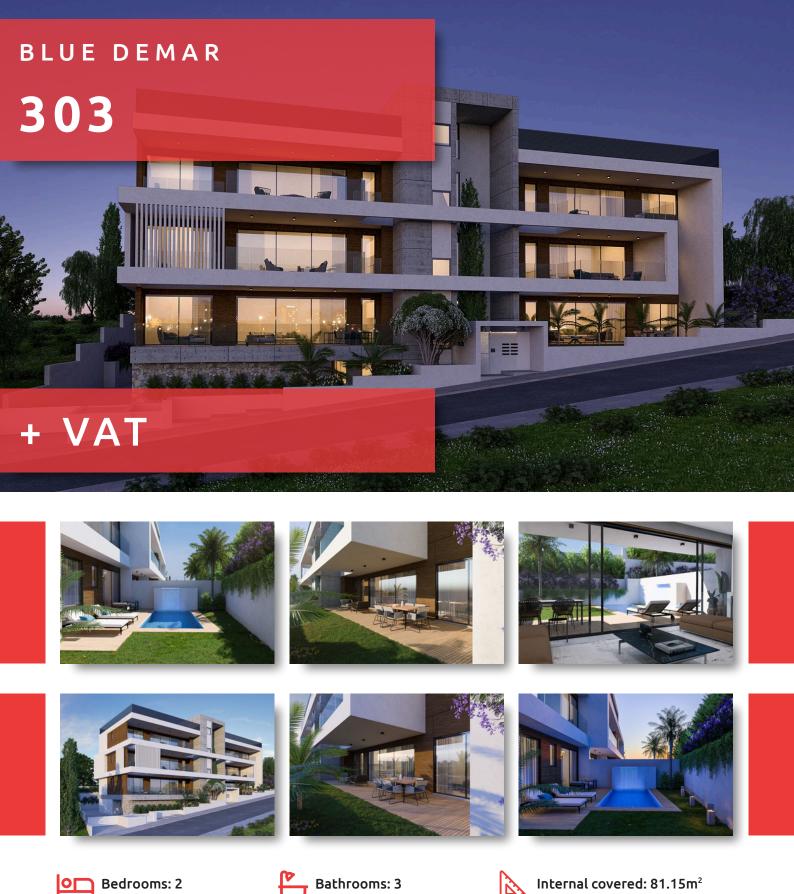

# **BLUE DEMAR**

#### **OVERVIEW**

Limassol, Agia Fyla

### THE PROJECT

Located in Agia Fyla, one of the most sought-after areas of Limassol, Blue Demar combines tranguil living without sacrificing the convenience of a modern family's daily requirements. The court is an ideal option for smaller but also bigger families as it offers 9 comfortable units of two and three bedrooms each but as well as two beautifully integrated garden apartments.

## FACILITIES

| Aircondition, Provision | Heating, Provision               | Parking, Covered  |
|-------------------------|----------------------------------|-------------------|
| Pool, Private           | Elevator                         | Storage           |
| Solar water heater      |                                  |                   |
|                         |                                  |                   |
| FEATURES                |                                  |                   |
| Easy access to highway  | Combined kitchen and dining area | Balcony           |
| Investment opportunity  | City view                        | Ceramic tiles     |
| Mountain view           | Alarm system                     | Laminate flooring |
| Double glazing          | Veranda                          | Quiet area        |
| En suite bathroom       | Luxury specifications            | Sea view          |
| Near amenities          |                                  |                   |
| DISTANCES               |                                  |                   |
| Amenities: 500 m        | Airport: 60 km                   | <b>Sea:</b> 3 km  |
| Public transport: 500 m | <b>Schools:</b> 500 m            |                   |