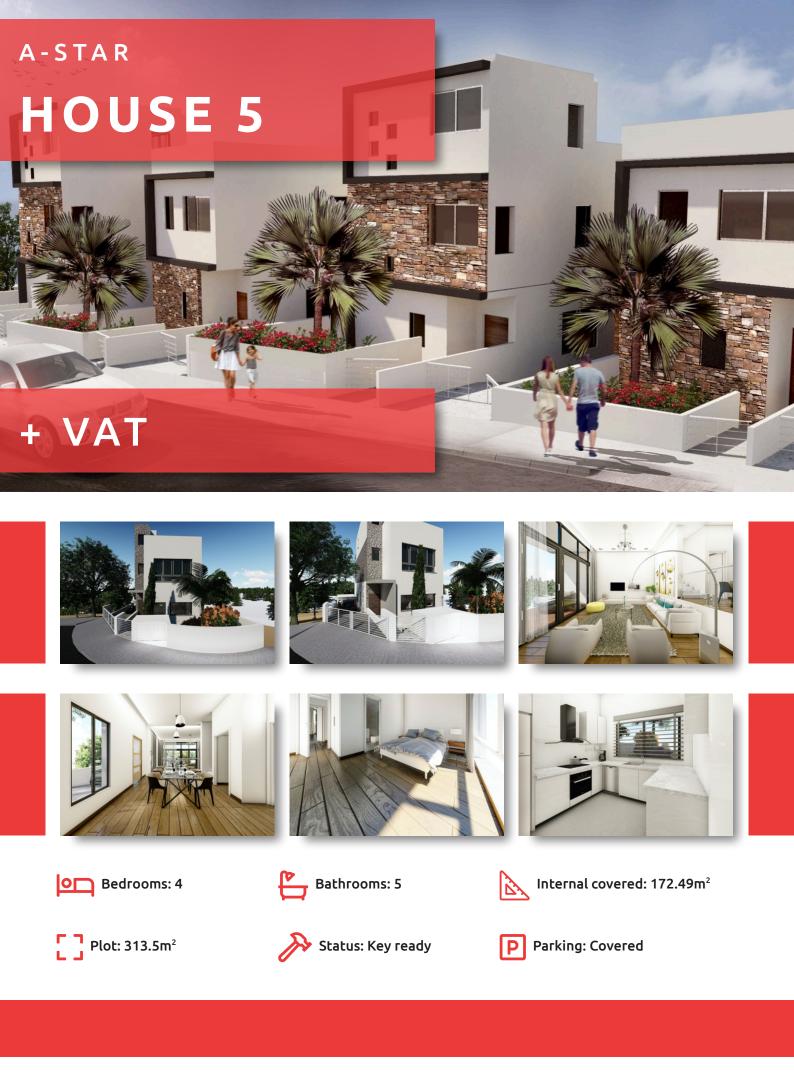

# A-STAR

#### OVERVIEW

Limassol, Agios Athanasios

**Detached House** 

House 5

## DESCRIPTION

#### THE PROJECT

A-Star is a modern development of five detached housing units in one of the most highdemanding locations of Limassol. The project offers residences with a magnificent view of the sea, and close proximity to beautiful sandy beaches as well as the city center. For those with children, two of the island's well-known English schools are nearby: Foleys and Grammar School. A combination of location, accessibility and modern design all make up the perfect recipe for a happy family life.

All houses are built following all health and safety and structural standards. The design of each house has been carefully thought through — each has at least three bedrooms and bathrooms, a spacious terrace and space for a swimming pool if you so desire. All open-plan kitchen/dining rooms are connected to the veranda, which offers unrivaled views of the city and sea. All bedrooms have large built-in wardrobes, with hairdo conditioning and heating present throughout the properties.