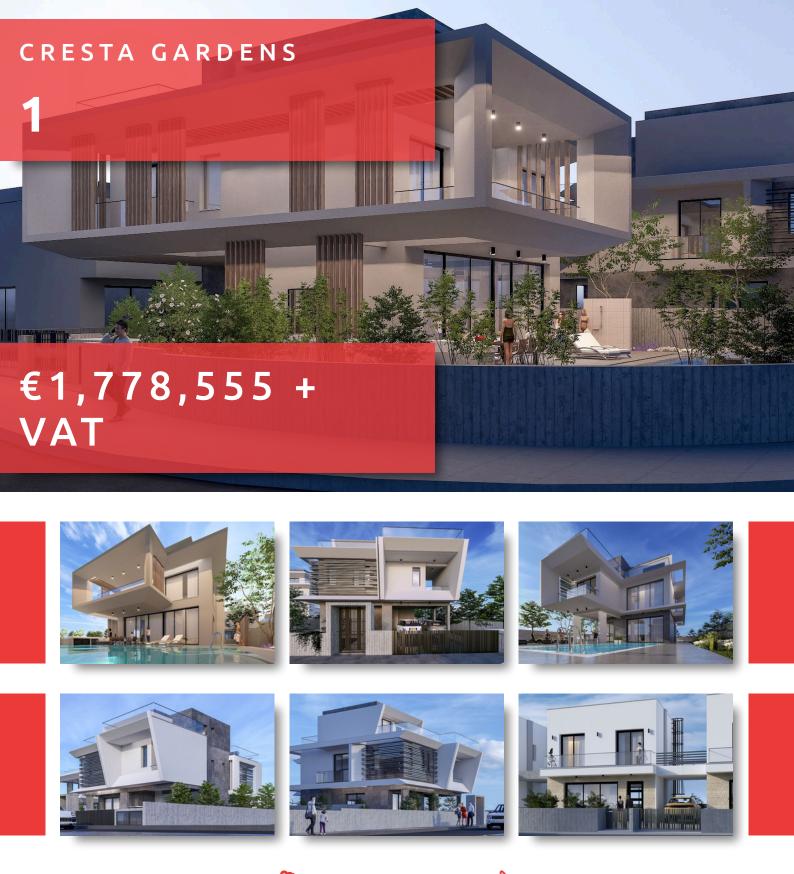

# CRESTA GARDENS

Plot: 671.35m<sup>2</sup>

Bathrooms: 5

Internal covered: 295.65m<sup>2</sup>

Status: Under construction  $\underbrace{H}$  Pool: Private

S Α L Ε Ε R R