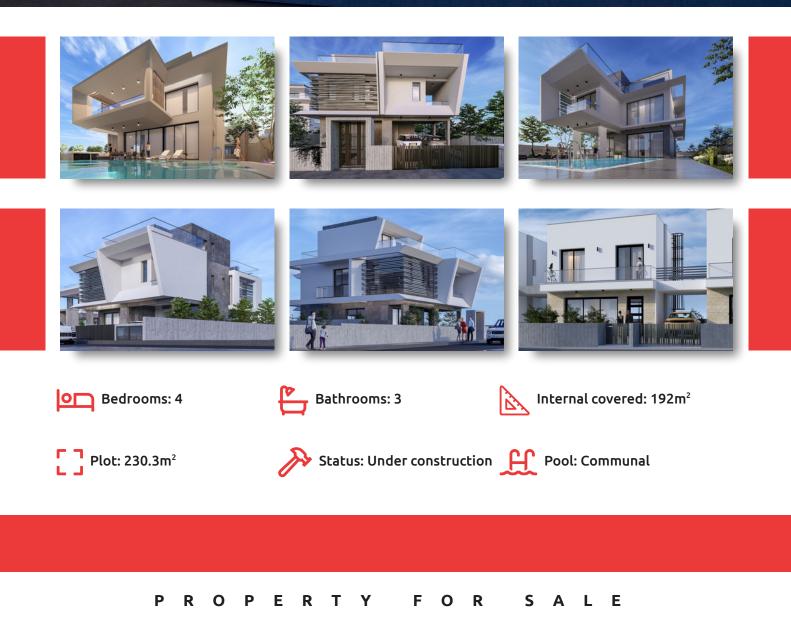

## FACILITIES

Public transport: 1 km

| Aircondition, Provision          | Parking, Covered   | Pool, Private    |
|----------------------------------|--------------------|------------------|
| Storage                          | Solar water heater |                  |
| FEATURES                         |                    |                  |
| Combined kitchen and dining area | Next to green area | Garden           |
| City view                        | Double glazing     | Quiet area       |
| En suite shower                  | Modern design      | Near amenities   |
| Roof garden                      |                    |                  |
| DISTANCES                        |                    |                  |
| Amenities: 1 km                  | Airport: 60 km     | <b>Sea:</b> 1 km |

Schools: 1 km

Resort: 2 km