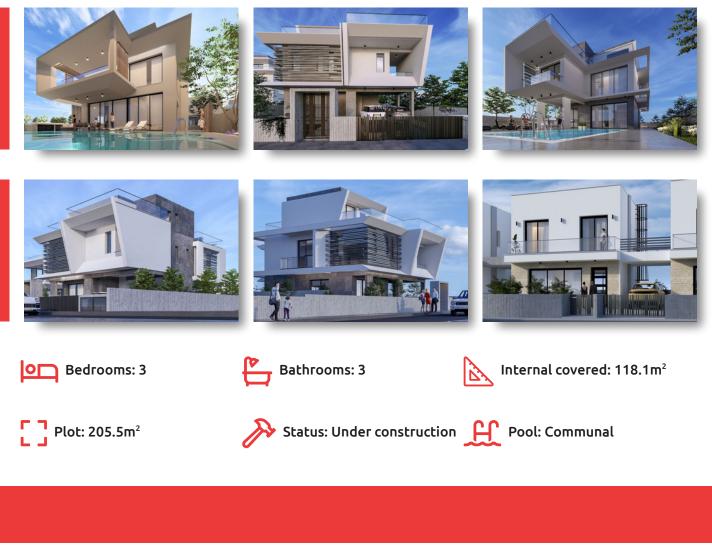

## THE PROJECT

Cresta Gardens is a modern development of 28 houses that redefines city living. Resting in a premium location between Kalogiroi and Mesovounia in Germasogeia, one of the classiest areas in Limassol, Cresta Gardens is a residential bliss characterised by a fresh masterplan and a cleanline architecture. A cleverly-design development that is a perfect match for those who are in search to live in a comfortable, serene and picturesque community nearby the sea.

## FACILITIES

Public transport: 1 km

| Aircondition, Provision          | Parking, Covered   | Pool, Private    |
|----------------------------------|--------------------|------------------|
| Storage                          | Solar water heater |                  |
| FEATURES                         |                    |                  |
| Combined kitchen and dining area | Next to green area | Garden           |
| City view                        | Double glazing     | Quiet area       |
| En suite shower                  | Modern design      | Near amenities   |
| Roof garden                      |                    |                  |
| DISTANCES                        |                    |                  |
| Amenities: 1 km                  | Airport: 60 km     | <b>Sea:</b> 1 km |