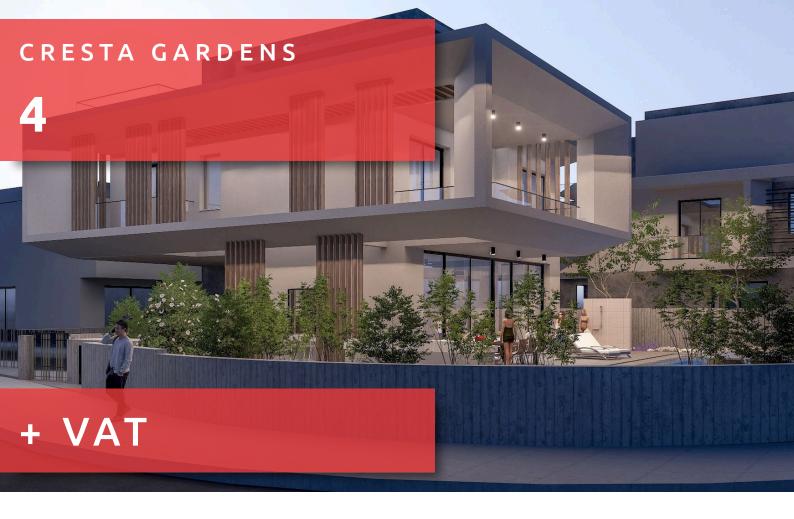

# CRESTA GARDENS

## **OVERVIEW**

Limassol, Germasogeia

Detached House ## 4

### DESCRIPTION

Cresta Gardens is a residential development defined through affordable elegance and a contemporary inspired architecture. A real estate development for those aspiring to live in one of the most cosmopolitan cities in the Mediterranean but at the same time enjoy a more relaxed and exclusive atmosphere at one of Limassol's upmarket locations.

#### THE PROJECT

Cresta Gardens is a modern development of 28 houses that redefines city living. Resting in a premium location between Kalogiroi and Mesovounia in Germasogeia, one of the classiest areas in Limassol, Cresta Gardens is a residential bliss characterised by a fresh masterplan and a cleanline architecture. A cleverly-design development that is a perfect match for those who are in search to live in a comfortable, serene and picturesque community nearby the sea.