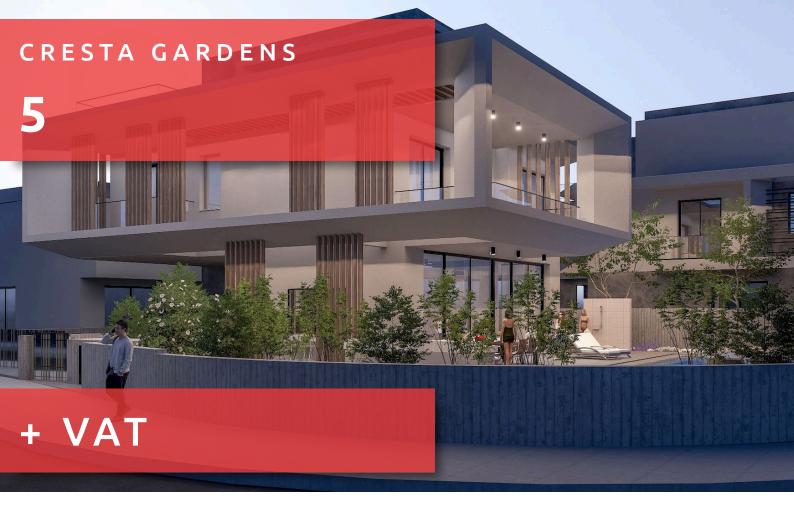

# CRESTA GARDENS

# **OVERVIEW**

Limassol, Germasogeia

Detached House ## 5

Bedrooms: 3

Internal covered: 120m²

Plot: 210m<sup>2</sup>

Status: Under construction Parking: Covered