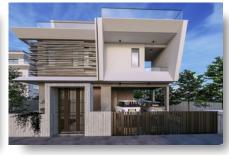

# **FEATURES**

Combined kitchen and dining area Next to green area Garden

City view Double glazing Quiet area

En suite shower Modern design Near amenities

Roof garden