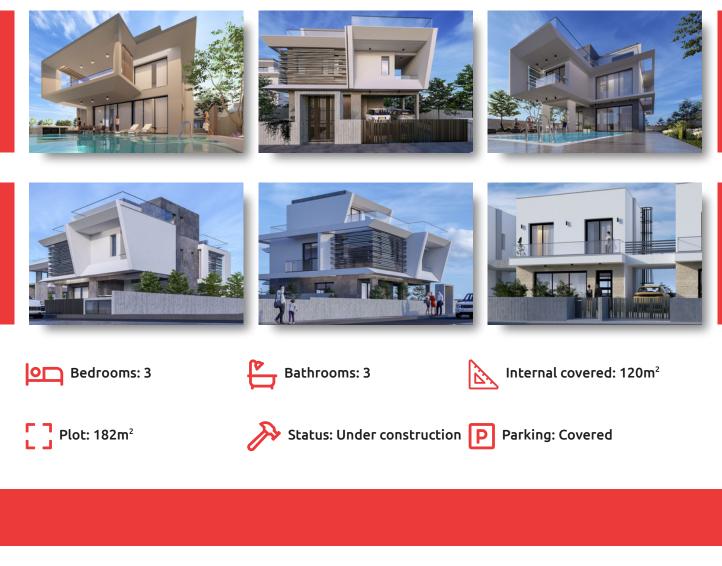

### THE PROJECT

Cresta Gardens is a modern development of 28 houses that redefines city living. Resting in a premium location between Kalogiroi and Mesovounia in Germasogeia, one of the classiest areas in Limassol, Cresta Gardens is a residential bliss characterised by a fresh masterplan and a cleanline architecture. A cleverly-design development that is a perfect match for those who are in search to live in a comfortable, serene and picturesque community nearby the sea.

## FACILITIES

| Aircondition, Provision          | Parking, Covered   | Pool, Private  |
|----------------------------------|--------------------|----------------|
| Storage                          | Solar water heater |                |
| FEATURES                         |                    |                |
| Combined kitchen and dining area | Next to green area | Garden         |
| City view                        | Double glazing     | Quiet area     |
| En suite shower                  | Modern design      | Near amenities |
| Roof garden                      |                    |                |
| DISTANCES                        |                    |                |