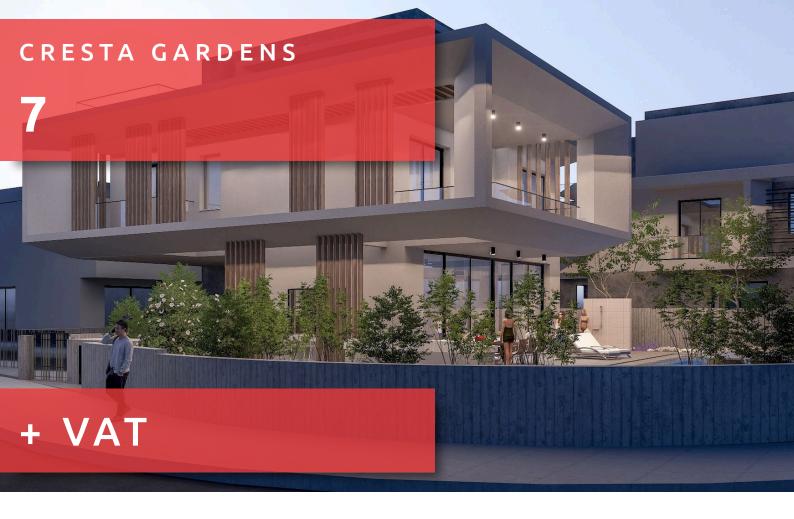

# CRESTA GARDENS

## **OVERVIEW**

Detached House ## 7

Dedrooms: 3

Internal covered: 117.45m²

Plot: 199m<sup>2</sup>

Status: Under construction P Parking: Covered