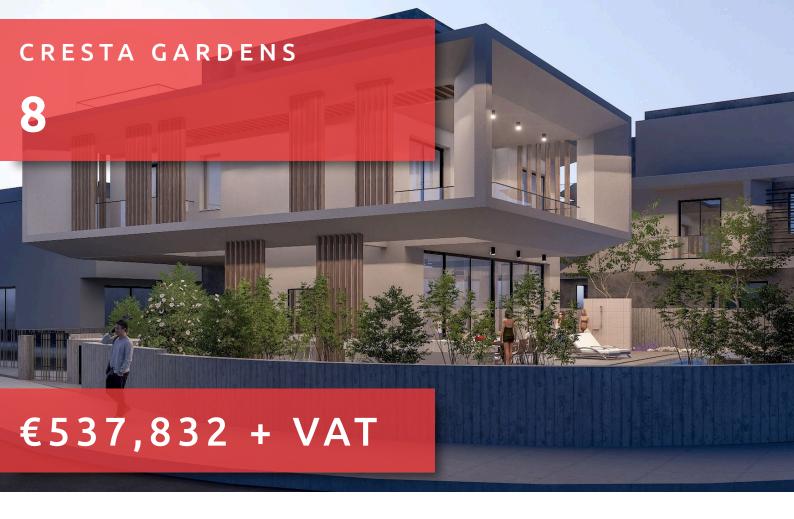

# CRESTA GARDENS

## **OVERVIEW**

Limassol, Germasogeia

Detached House ## 8

Dedrooms: 3

Internal covered: 117.45m²

Plot: 168m<sup>2</sup>

Status: Under construction P Parking: Covered