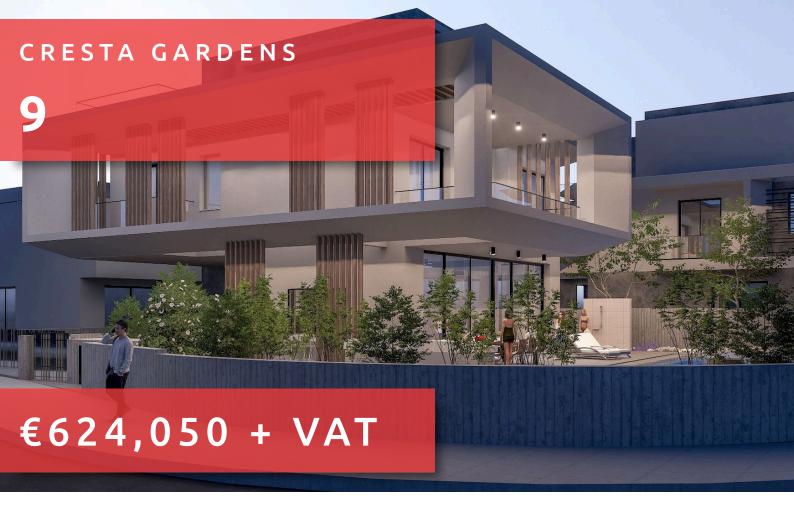

# CRESTA GARDENS

Bedrooms: 3

Internal covered: 122.6m²

Plot: 241m<sup>2</sup>

Status: Under construction Pool: Private

## **OVERVIEW**

Limassol, Germasogeia

Detached House

### **DESCRIPTION**

Cresta Gardens is a residential development defined through affordable elegance and a contemporary inspired architecture. A real estate development for those aspiring to live in one of the most cosmopolitan cities in the Mediterranean but at the same time enjoy a more relaxed and exclusive atmosphere at one of Limassol's upmarket locations.