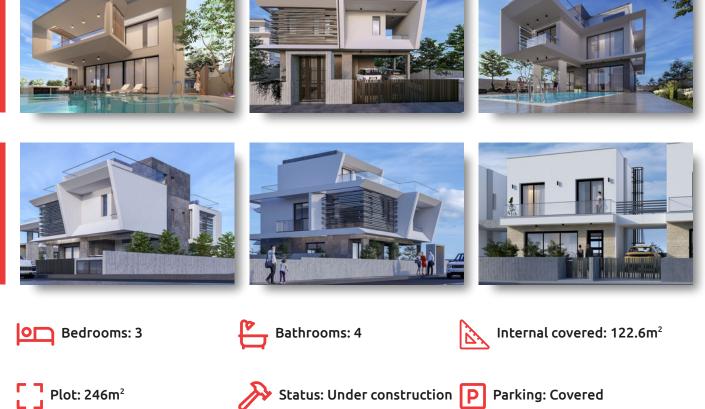

## THE PROJECT

Cresta Gardens is a modern development of 28 houses that redefines city living. Resting in a premium location between Kalogiroi and Mesovounia in Germasogeia, one of the classiest areas in Limassol, Cresta Gardens is a residential bliss characterised by a fresh masterplan and a cleanline architecture. A cleverly-design development that is a perfect match for those who are in search to live in a comfortable, serene and picturesque community nearby the sea.

## FACILITIES

Public transport: 1 km

| Aircondition, Provision          | Parking, Covered   | Pool, Private    |
|----------------------------------|--------------------|------------------|
| Storage                          | Solar water heater |                  |
| FEATURES                         |                    |                  |
| Combined kitchen and dining area | Next to green area | Garden           |
| City view                        | Double glazing     | Quiet area       |
| En suite shower                  | Modern design      | Near amenities   |
| Roof garden                      |                    |                  |
| DISTANCES                        |                    |                  |
| Amenities: 1 km                  | Airport: 60 km     | <b>Sea:</b> 1 km |