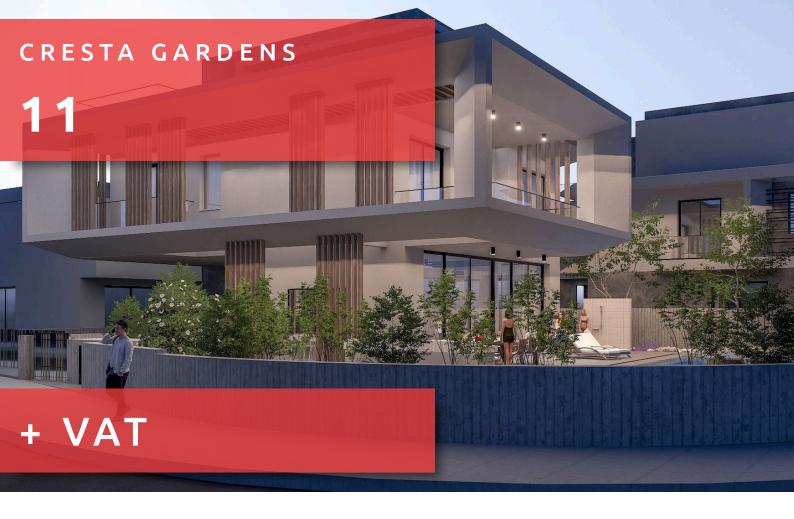

# CRESTA GARDENS

## **OVERVIEW**

Limassol, Germasogeia

Detached House ## 11

Bedrooms: 4

Internal covered: 152.93m²

Plot: 267m<sup>2</sup>

Status: Under construction Parking: Covered