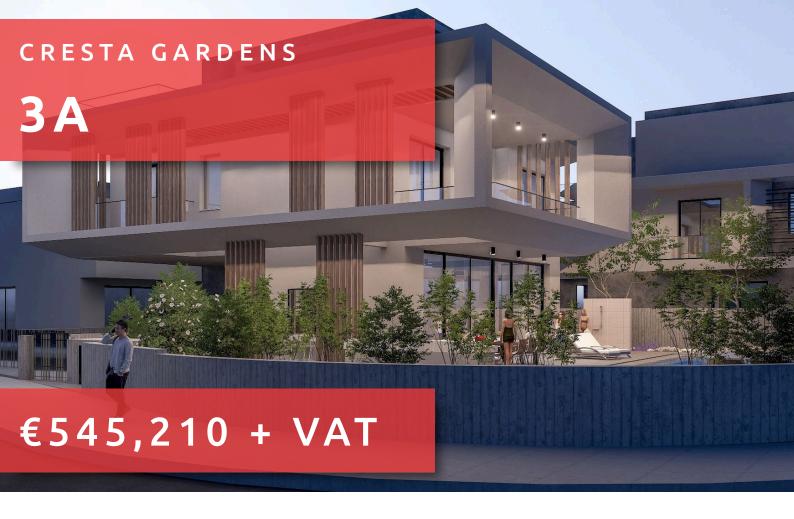

# CRESTA GARDENS

## **OVERVIEW**

Limassol, Germasogeia

Detached House # 3A

Bedrooms: 3

Plot: 175.3m<sup>2</sup>

Status: Under construction Pool: Communal