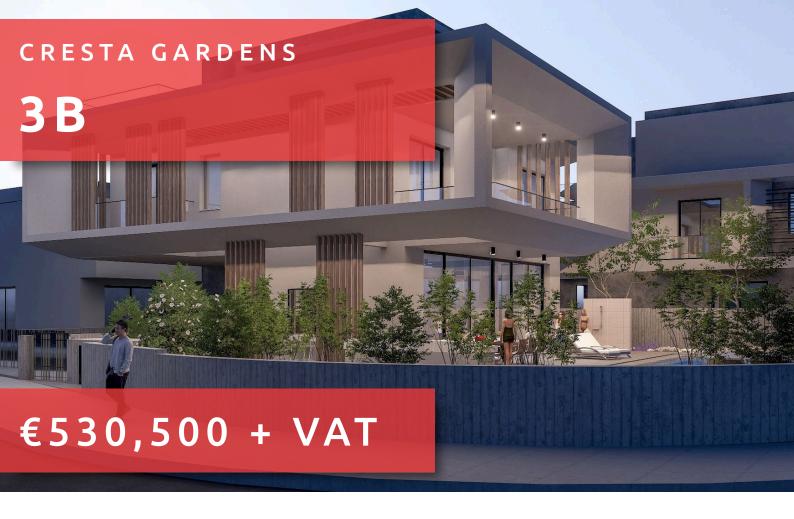

# CRESTA GARDENS

## **OVERVIEW**

Limassol, Germasogeia

Detached House ## 3B

Bedrooms: 3

Plot: 137m<sup>2</sup>

Status: Under construction Pool: Communal