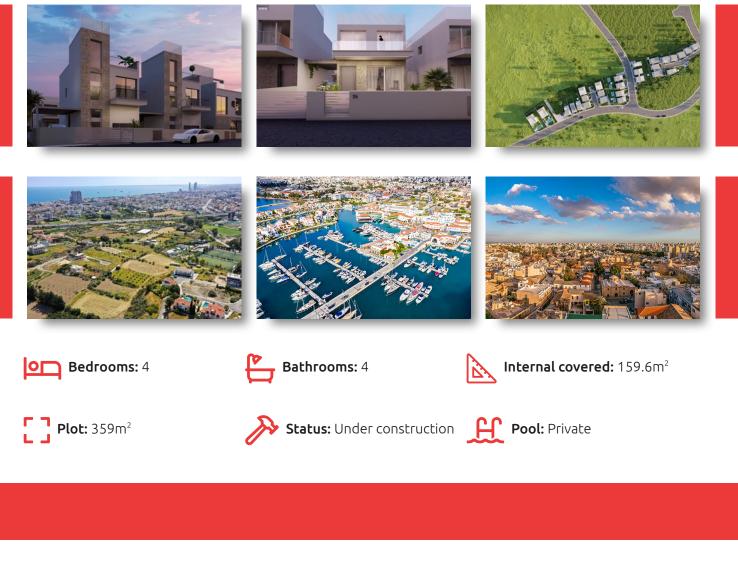

### CRESTA GARDENS

#### DESCRIPTION

Cresta Gardens is a residential development defined through affordable elegance and a contemporary inspired architecture. A real estate development for those aspiring to live in one of the most cosmopolitan cities in the Mediterranean but at the same time enjoy a more relaxed and exclusive atmosphere at one of Limassol's upmarket locations.

#### THE PROJECT

Cresta Gardens is a modern development of 28 houses that redefines city living. Resting in a premium location between Kalogiroi and Mesovounia in Germasogeia, one of the classiest areas in Limassol, Cresta Gardens is a residential bliss characterised by a fresh masterplan and a cleanline architecture. A cleverly-design development that is a perfect match for those who are in search to live in a comfortable, serene and picturesque community nearby the sea.