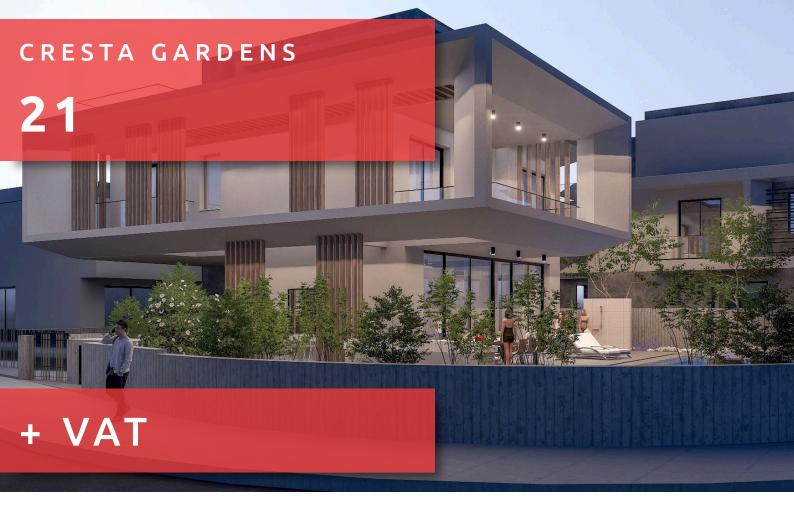

# CRESTA GARDENS

## **OVERVIEW**

Limassol, Germasogeia

Detached House ## 21

### DESCRIPTION

Cresta Gardens is a residential development defined through affordable elegance and a contemporary inspired architecture. A real estate development for those aspiring to live in one of the most cosmopolitan cities in the Mediterranean but at the same time enjoy a more relaxed and exclusive atmosphere at one of Limassol's upmarket locations.

#### THE PROJECT

Cresta Gardens is a modern development of 28 houses that redefines city living. Resting in a premium location between Kalogiroi and Mesovounia in Germasogeia, one of the classiest areas in Limassol, Cresta Gardens is a residential bliss characterised by a fresh masterplan and a cleanline architecture. A cleverly-design development that is a perfect match for those who are in search to live in a comfortable, serene and picturesque community nearby the sea.