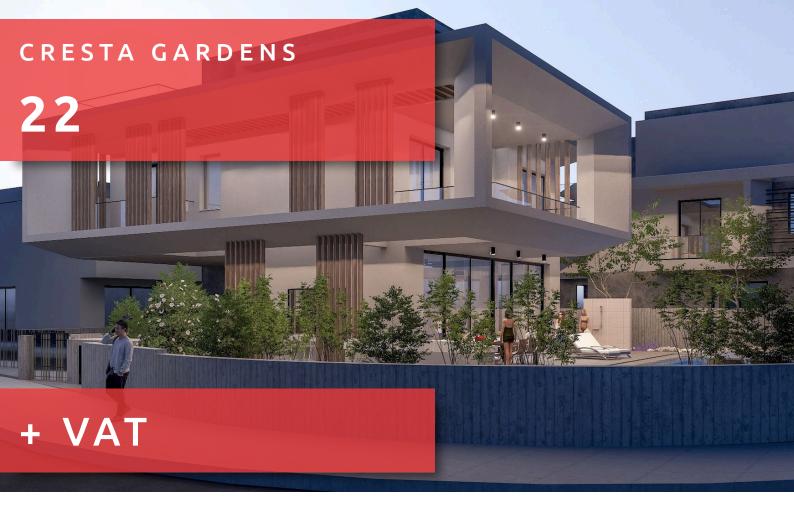

# CRESTA GARDENS

## **OVERVIEW**

Limassol, Germasogeia

Detached House ## 22

### DESCRIPTION

Cresta Gardens is a residential development defined through affordable elegance and a contemporary inspired architecture. A real estate development for those aspiring to live in one of the most cosmopolitan cities in the Mediterranean but at the same time enjoy a more relaxed and exclusive atmosphere at one of Limassol's upmarket locations.

#### THE PROJECT

Cresta Gardens is a modern development of 28 houses that redefines city living. Resting in a premium location between Kalogiroi and Mesovounia in Germasogeia, one of the classiest areas in Limassol, Cresta Gardens is a residential bliss characterised by a fresh masterplan and a cleanline architecture. A cleverly-design development that is a perfect match for those who are in search to live in a comfortable, serene and picturesque community nearby the sea.