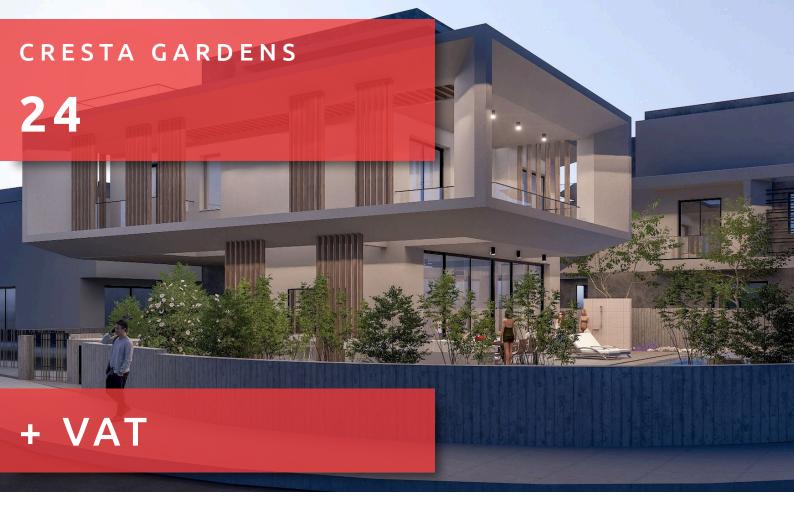

# CRESTA GARDENS

## **OVERVIEW**

Limassol, Germasogeia

Detached House # 24

### DESCRIPTION

Cresta Gardens is a residential development defined through affordable elegance and a contemporary inspired architecture. A real estate development for those aspiring to live in one of the most cosmopolitan cities in the Mediterranean but at the same time enjoy a more relaxed and exclusive atmosphere at one of Limassol's upmarket locations.

#### THE PROJECT

Cresta Gardens is a modern development of 28 houses that redefines city living. Resting in a premium location between Kalogiroi and Mesovounia in Germasogeia, one of the classiest areas in Limassol, Cresta Gardens is a residential bliss characterised by a fresh masterplan and a cleanline architecture. A cleverly-design development that is a perfect match for those who are in search to live in a comfortable, serene and picturesque community nearby the sea.