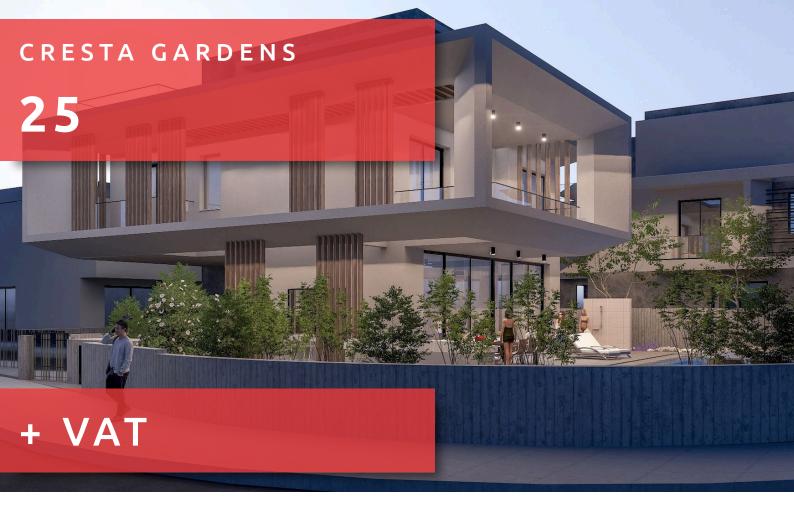

# CRESTA GARDENS

## **OVERVIEW**

Limassol, Germasogeia

Detached House ## 25

Dedrooms: 4

Internal covered: 167.55m²

Plot: 271m<sup>2</sup>

Status: Under construction P Parking: Covered