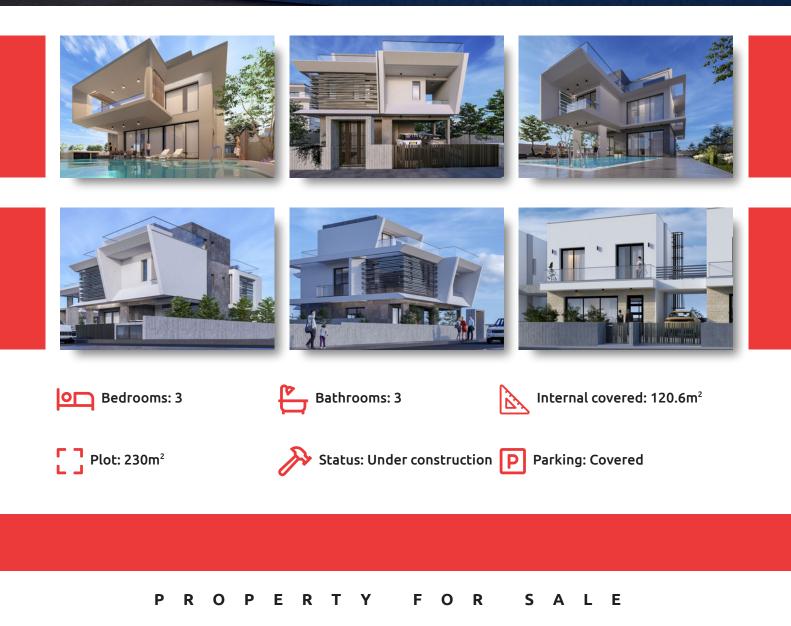

### FACILITIES

Public transport: 1 km

| Aircondition, Provision          | Parking, Covered   | Pool, Private    |
|----------------------------------|--------------------|------------------|
| Storage                          | Solar water heater |                  |
| FEATURES                         |                    |                  |
| Combined kitchen and dining area | Next to green area | Garden           |
| City view                        | Double glazing     | Quiet area       |
| En suite shower                  | Modern design      | Near amenities   |
| Roof garden                      |                    |                  |
| DISTANCES                        |                    |                  |
| Amenities: 1 km                  | Airport: 60 km     | <b>Sea:</b> 1 km |

Schools: 1 km

Resort: 2 km