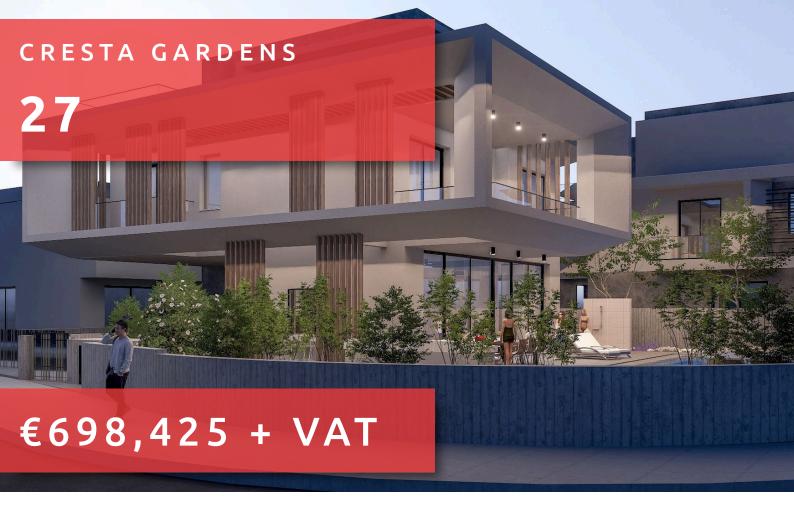

# CRESTA GARDENS

## **OVERVIEW**

Limassol, Germasogeia

Detached House ## 27

Dedrooms: 4

Internal covered: 143.4m²

Plot: 276m<sup>2</sup>

Status: Under construction Parking: Covered