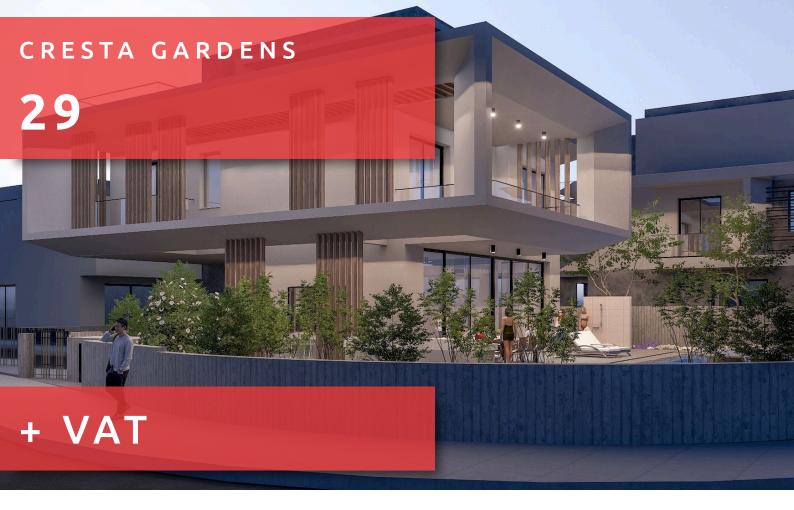

# CRESTA GARDENS

## DESCRIPTION

Cresta Gardens is a residential development defined through affordable elegance and a contemporary inspired architecture. A real estate development for those aspiring to live in one of the most cosmopolitan cities in the Mediterranean but at the same time enjoy a more relaxed and exclusive atmosphere at one of Limassol's upmarket locations.

## THE PROJECT

Cresta Gardens is a modern development of 28 houses that redefines city living. Resting in a premium location between Kalogiroi and Mesovounia in Germasogeia, one of the classiest areas in Limassol, Cresta Gardens is a residential bliss characterised by a fresh masterplan and a cleanline architecture. A cleverly-design development that is a perfect match for those who are in search to live in a comfortable, serene and picturesque community nearby the sea.