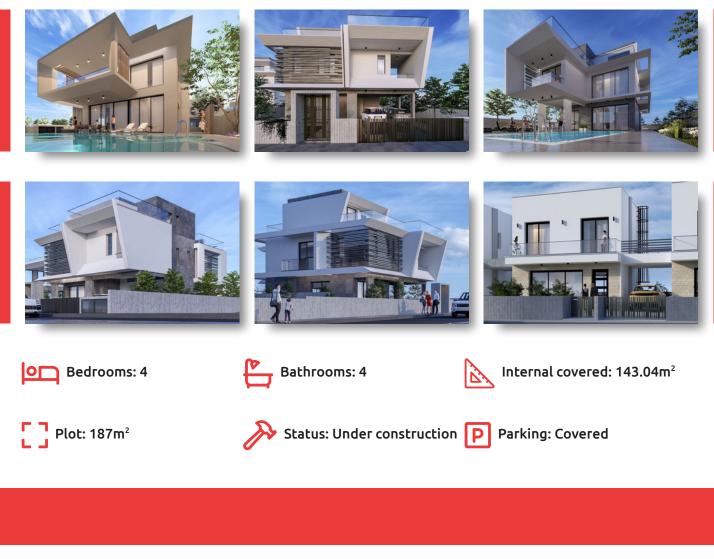

## FACILITIES

Public transport: 1 km

| Aircondition, Provision          | Parking, Covered   | Pool, Private    |
|----------------------------------|--------------------|------------------|
| Storage                          | Solar water heater |                  |
| FEATURES                         |                    |                  |
| Combined kitchen and dining area | Next to green area | Garden           |
| City view                        | Double glazing     | Quiet area       |
| En suite shower                  | Modern design      | Near amenities   |
| Roof garden                      |                    |                  |
| DISTANCES                        |                    |                  |
| Amenities: 1 km                  | Airport: 60 km     | <b>Sea:</b> 1 km |