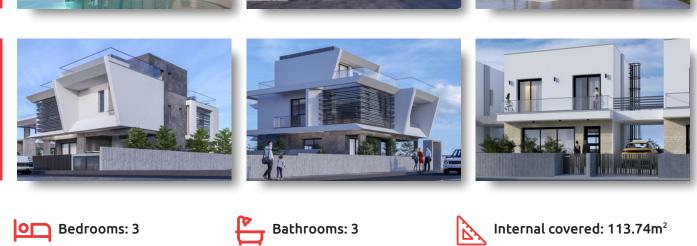

Plot: 182m<sup>2</sup>

Status: Under construction P Parking: Covered

S Α L Ε Ε R F R R Ο L

## FACILITIES

Public transport: 1 km

| Aircondition, Provision          | Parking, Covered   | Pool, Private    |
|----------------------------------|--------------------|------------------|
| Storage                          | Solar water heater |                  |
| FEATURES                         |                    |                  |
| Combined kitchen and dining area | Next to green area | Garden           |
| City view                        | Double glazing     | Quiet area       |
| En suite shower                  | Modern design      | Near amenities   |
| Roof garden                      |                    |                  |
| DISTANCES                        |                    |                  |
| Amenities: 1 km                  | Airport: 60 km     | <b>Sea:</b> 1 km |