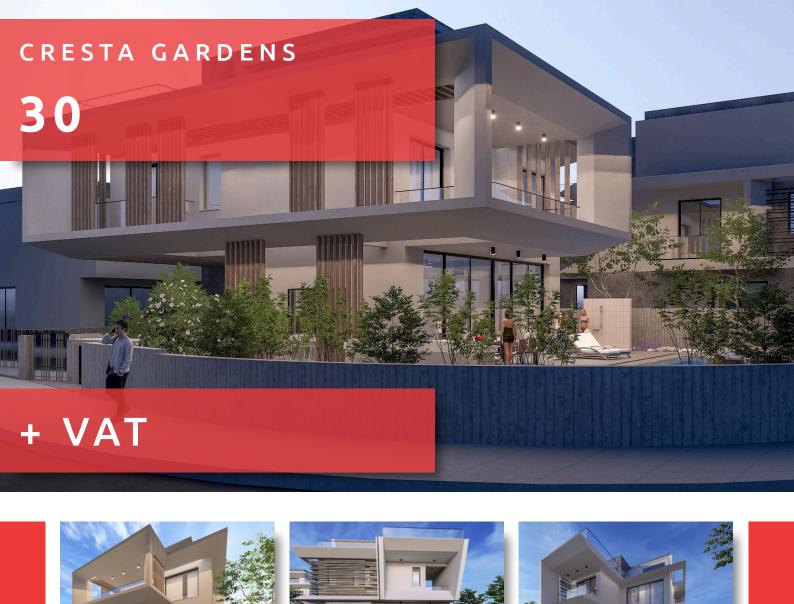

# CRESTA GARDENS

## DESCRIPTION

Cresta Gardens is a residential development defined through affordable elegance and a contemporary inspired architecture. A real estate development for those aspiring to live in one of the most cosmopolitan cities in the Mediterranean but at the same time enjoy a more relaxed and exclusive atmosphere at one of Limassol's upmarket locations.

## THE PROJECT

Cresta Gardens is a modern development of 28 houses that redefines city living. Resting in a premium location between Kalogiroi and Mesovounia in Germasogeia, one of the classiest areas in Limassol, Cresta Gardens is a residential bliss characterised by a fresh masterplan and a cleanline architecture. A cleverly-design development that is a perfect match for those who are in search to live in a comfortable, serene and picturesque community nearby the sea.