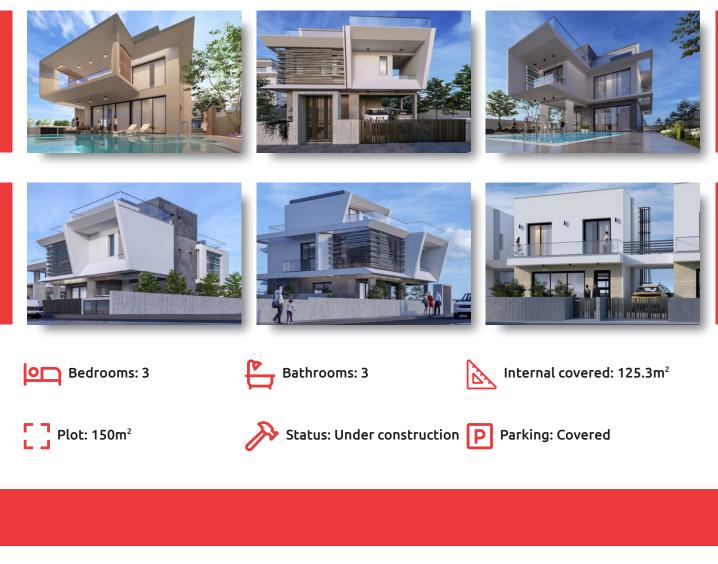

## THE PROJECT

Cresta Gardens is a modern development of 28 houses that redefines city living. Resting in a premium location between Kalogiroi and Mesovounia in Germasogeia, one of the classiest areas in Limassol, Cresta Gardens is a residential bliss characterised by a fresh masterplan and a cleanline architecture. A cleverly-design development that is a perfect match for those who are in search to live in a comfortable, serene and picturesque community nearby the sea.

## FACILITIES

Public transport: 1 km

| Aircondition, Provision          | Parking, Covered   | Pool, Private    |
|----------------------------------|--------------------|------------------|
| Storage                          | Solar water heater |                  |
| FEATURES                         |                    |                  |
| Combined kitchen and dining area | Next to green area | Garden           |
| City view                        | Double glazing     | Quiet area       |
| En suite shower                  | Modern design      | Near amenities   |
| Roof garden                      |                    |                  |
| DISTANCES                        |                    |                  |
| Amenities: 1 km                  | Airport: 60 km     | <b>Sea:</b> 1 km |