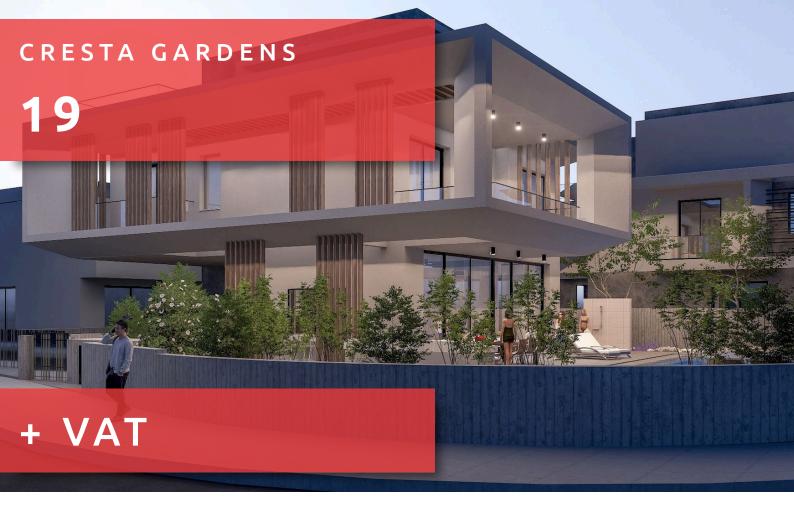

# CRESTA GARDENS

## **OVERVIEW**

Limassol, Germasogeia

Detached House # 19

### DESCRIPTION

Cresta Gardens is a residential development defined through affordable elegance and a contemporary inspired architecture. A real estate development for those aspiring to live in one of the most cosmopolitan cities in the Mediterranean but at the same time enjoy a more relaxed and exclusive atmosphere at one of Limassol's upmarket locations.

#### THE PROJECT

Cresta Gardens is a modern development of 28 houses that redefines city living. Resting in a premium location between Kalogiroi and Mesovounia in Germasogeia, one of the classiest areas in Limassol, Cresta Gardens is a residential bliss characterised by a fresh masterplan and a cleanline architecture. A cleverly-design development that is a perfect match for those who are in search to live in a comfortable, serene and picturesque community nearby the sea.