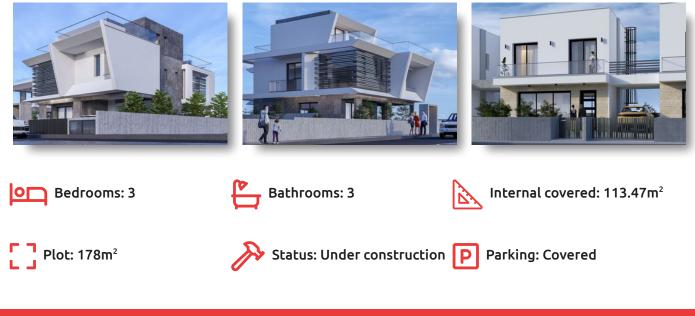

## FACILITIES

Public transport: 1 km

| Aircondition, Provision          | Parking, Covered   | Pool, Private    |
|----------------------------------|--------------------|------------------|
| Storage                          | Solar water heater |                  |
| FEATURES                         |                    |                  |
| Combined kitchen and dining area | Next to green area | Garden           |
| City view                        | Double glazing     | Quiet area       |
| En suite shower                  | Modern design      | Near amenities   |
| Roof garden                      |                    |                  |
| DISTANCES                        |                    |                  |
| Amenities: 1 km                  | Airport: 60 km     | <b>Sea:</b> 1 km |