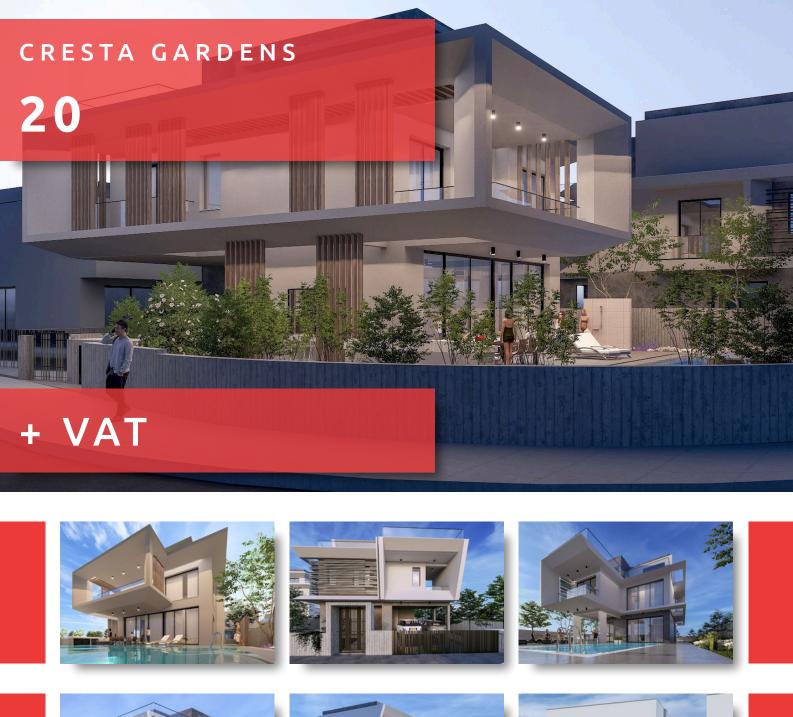

# CRESTA GARDENS

## DESCRIPTION

Cresta Gardens is a residential development defined through affordable elegance and a contemporary inspired architecture. A real estate development for those aspiring to live in one of the most cosmopolitan cities in the Mediterranean but at the same time enjoy a more relaxed and exclusive atmosphere at one of Limassol's upmarket locations.

## THE PROJECT

Cresta Gardens is a modern development of 28 houses that redefines city living. Resting in a premium location between Kalogiroi and Mesovounia in Germasogeia, one of the classiest areas in Limassol, Cresta Gardens is a residential bliss characterised by a fresh masterplan and a cleanline architecture. A cleverly-design development that is a perfect match for those who are in search to live in a comfortable, serene and picturesque community nearby the sea.