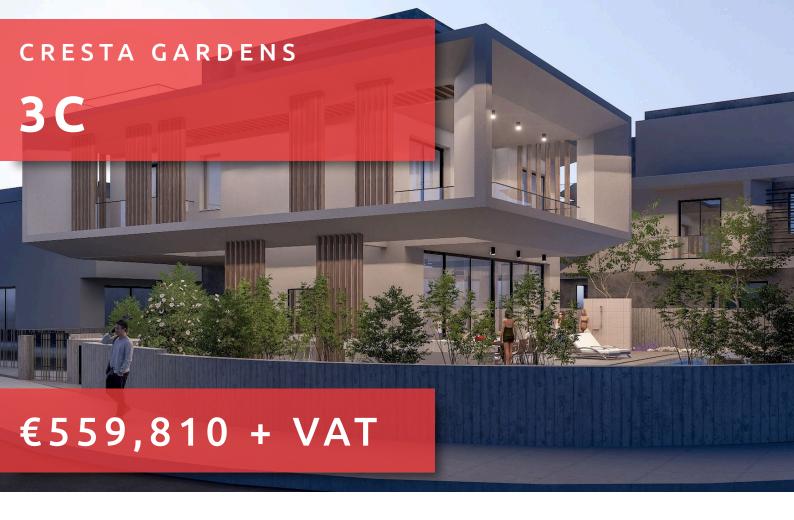

# CRESTA GARDENS

## **OVERVIEW**

Limassol, Germasogeia

Detached House ## 3C

Dedrooms: 3

Internal covered: 118.05m²

Plot: 185.6m<sup>2</sup>

Status: Under construction P Parking: Covered