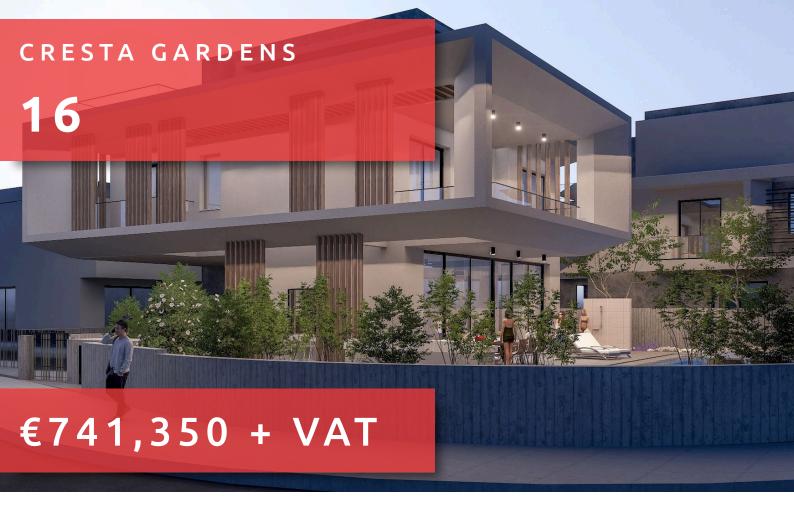

# CRESTA GARDENS

## **OVERVIEW**

Limassol, Germasogeia

Detached House ## 16

Dedrooms: 4

Internal covered: 156.4m²

Plot: 312m<sup>2</sup>