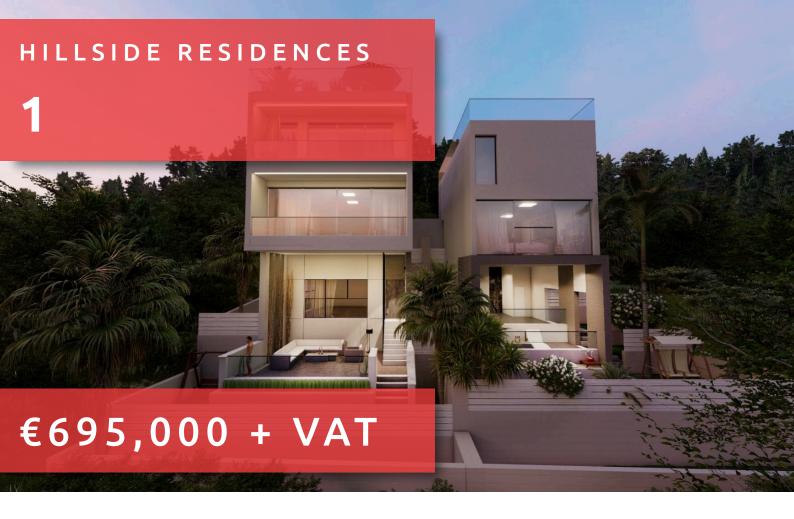

# HILLSIDE RESIDENCES

Bedrooms: 4

Internal covered: 164m²

Plot: 280m²

Status: Under construction P Parking: Uncovered

#### THE PROJECT

Hillside Residences is a modern development of two detached housing units in one of the most demanding locations of Limassol. Nicely designed, the houses offer comfort for families who appreciate practicality and clean layouts. All required amenities can be found within a short-distance drive.