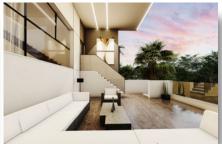

All houses are built following all health and safety and structural standards. The design of each house has been carefully thought through, each has at least three bedrooms and bathrooms, a spacious terrace and space for a swimming pool if you so desire. All open-plan kitchen/dining rooms are connected to the veranda.

## **FEATURES**

Combined kitchen and dining area Garden Pressurized water system

Ceramic tiles Laminate flooring Double glazing

Quiet area En suite bathroom