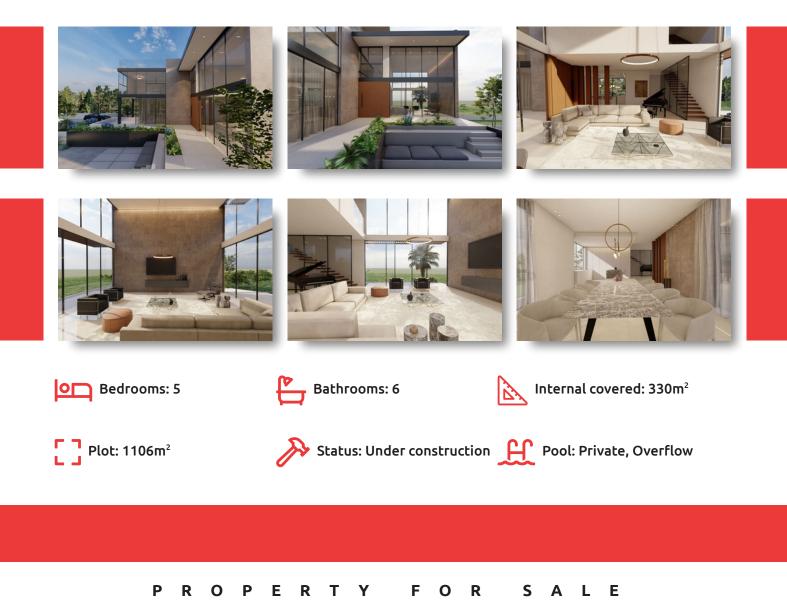

## DESCRIPTION

Casa De Mara is more than just a luxury villa; it has been designed having in mind that it will serve eternally its owners providing excellent building standards, high-end finishes and one of the most prestigious locations in Limassol. The villa has been artfully designed to offer an elegant and peaceful lifestyle. Enter home and feel the joy of living at your own inspiring space.

### THE PROJECT

Casa De Mara is an elite beautiful villa in one of the most diachronically prestigious locations in Limassol that offers comfortable interior spaces, modern design and large gardens. This home enjoys the greatest privacy and will be equipped with the top-of-the-line materials.

## FACILITIES

| Aircondition, Central system | Heating, Underfloor              | Parking, Underground        |
|------------------------------|----------------------------------|-----------------------------|
| Pool, Private, overflow      | Gym                              | Storage                     |
| Pergola                      | Landscaped garden                | Maid's room                 |
| Outdoor shower               | Solar photovoltaic panels        |                             |
| FEATURES                     |                                  |                             |
| Smart home automation        | Combined kitchen and dining area | High ceilings               |
| Balcony                      | Entrance gate                    | Garden, large               |
| Walk-in closet               | Alarm system                     | Semi-solid parquet flooring |
| Double glazing               | Guest WC                         | Veranda, large              |
| Ground floor bedroom         | Quiet area                       | Marble flooring             |
| En suite bathroom            | Luxury specifications            | Modern design               |
| Roof garden                  | Office                           |                             |
| DISTANCES                    |                                  |                             |
| Amenities: 1 km              | Airport: 60 km                   | <b>Sea:</b> 1.5 km          |
| Public transport: 1 km       | Schools: 1 km                    | Resort: 1.5 km              |