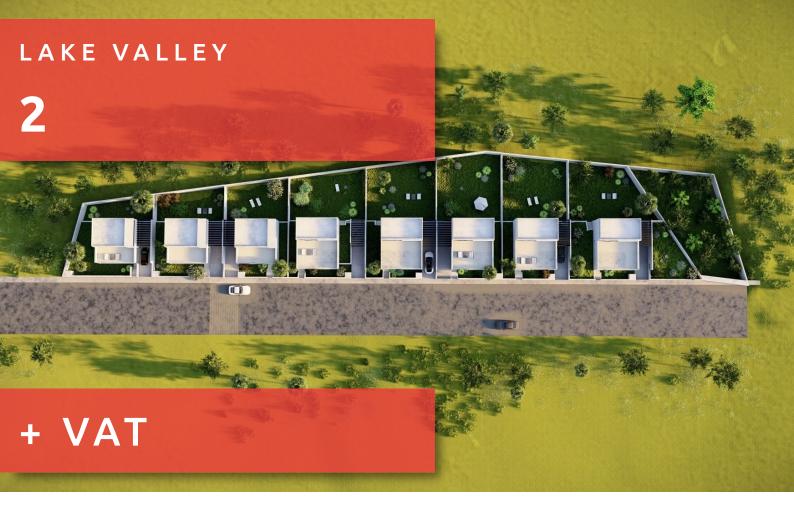

# LAKE VALLEY

### OVERVIEW

🜔 Limassol, Foinikaria

## DESCRIPTION

Lake Valley is a eight-villa development that redefines city living and is designed for those who enjoy the tranquility of the suburbs yet want to be close to downtown. Life takes on a noble orientation thanks to modern aesthetics. With a stunning exterior, Lake Vallly's interior is designed with high-end finishes without being too luxurious, while offering a variety of living styles. In the project, you have the option of two- or three-bedroom golden units, which makes it an ideal place to live, invest, or raise a family. Lake Valley is located in the peaceful lake district of Foinikaria in Limassol. The modern architectural style is perfectly integrated into the natural environment. Enjoy the convenience of city life in tranquility, providing you with a relaxing and comfortable living environment.