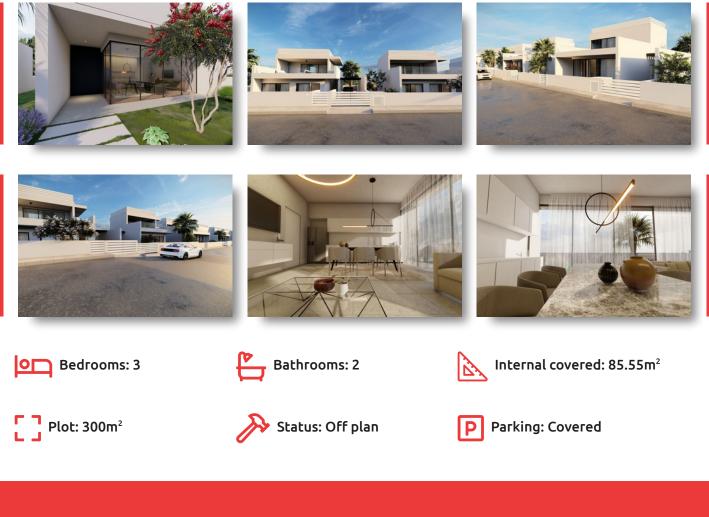

## DESCRIPTION

Lake Valley is a eight-villa development that redefines city living and is designed for those who enjoy the tranquility of the suburbs yet want to be close to downtown. Life takes on a noble orientation thanks to modern aesthetics. With a stunning exterior, Lake Vallly's interior is designed with high-end finishes without being too luxurious, while offering a variety of living styles. In the project, you have the option of two- or three-bedroom golden units, which makes it an ideal place to live, invest, or raise a family. Lake Valley is located in the peaceful lake district of Foinikaria in Limassol. The modern architectural style is perfectly integrated into the natural environment. Enjoy the convenience of city life in tranquility, providing you with a relaxing and comfortable living environment.

### FACILITIES

| Aircondition, Split system       | Heating, Provision | Parking, Covered                     |
|----------------------------------|--------------------|--------------------------------------|
| Storage                          | Landscaped garden  | Solar photovoltaic panels, Provision |
| FEATURES                         |                    |                                      |
| Combined kitchen and dining area | Fitted wardrobes   | Entrance gate                        |
| Garden                           | Ceramic tiles      | Laminate flooring                    |
| Double glazing                   | Guest WC           | Quiet area                           |
| Modern design                    | Lake view          | Roof garden                          |
| DISTANCES                        |                    |                                      |
| Amenities: 2 km                  | Airport: 60 km     | <b>Sea:</b> 5 km                     |
| Public transport: 2 km           | Schools: 3 km      | Resort: 5 km                         |
|                                  |                    |                                      |