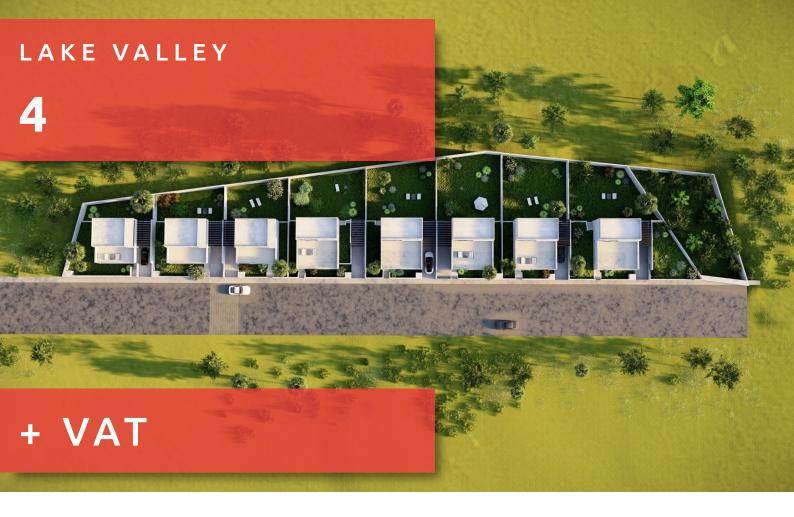

## LAKE VALLEY

## **OVERVIEW**

Limassol, Foinikaria

## DESCRIPTION

Lake Valley is a eight-villa development that redefines city living and is designed for those who enjoy the tranquility of the suburbs yet want to be close to downtown. Life takes on a noble orientation thanks to modern aesthetics. With a stunning exterior, Lake Vallly's interior is designed with high-end finishes without being too luxurious, while offering a variety of living styles. In the project, you have the option of two- or three-bedroom golden units, which makes it an ideal place to live, invest, or raise a family. Lake Valley is located in the peaceful lake district of Foinikaria in Limassol. The modern architectural style is perfectly integrated into the natural environment. Enjoy the convenience of city life in tranquility, providing you with a relaxing and comfortable living environment.