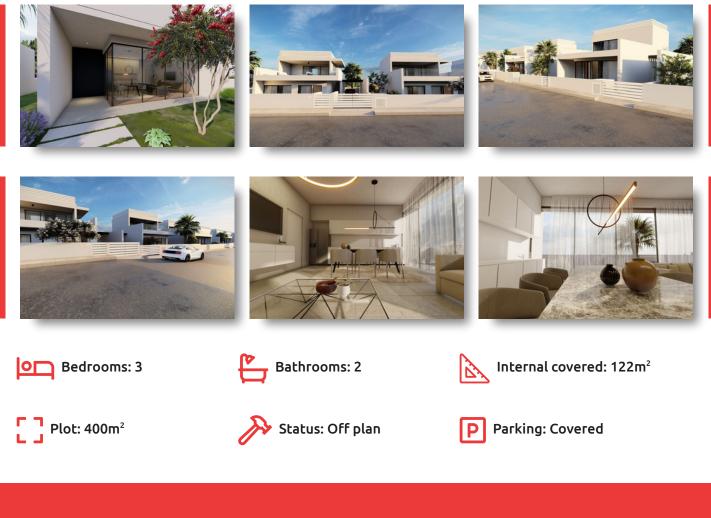

## DESCRIPTION

Lake Valley is a eight-villa development that redefines city living and is designed for those who enjoy the tranquility of the suburbs yet want to be close to downtown. Life takes on a noble orientation thanks to modern aesthetics. With a stunning exterior, Lake Vallly's interior is designed with high-end finishes without being too luxurious, while offering a variety of living styles. In the project, you have the option of two- or three-bedroom golden units, which makes it an ideal place to live, invest, or raise a family. Lake Valley is located in the peaceful lake district of Foinikaria in Limassol. The modern architectural style is perfectly integrated into the natural environment. Enjoy the convenience of city life in tranquility, providing you with a relaxing and comfortable living environment.

## FACILITIES

| Aircondition, Split system       | Heating, Provision | Parking, Covered                     |
|----------------------------------|--------------------|--------------------------------------|
| Storage                          | Landscaped garden  | Solar photovoltaic panels, Provision |
| FEATURES                         |                    |                                      |
| Combined kitchen and dining area | Fitted wardrobes   | Entrance gate                        |
| Garden                           | Ceramic tiles      | Laminate flooring                    |
| Double glazing                   | Guest WC           | Quiet area                           |
| Modern design                    | Lake view          | Roof garden                          |
| DISTANCES                        |                    |                                      |
| Amenities: 2 km                  | Airport: 60 km     | <b>Sea:</b> 5 km                     |
| Public transport: 2 km           | Schools: 3 km      | Resort: 5 km                         |
|                                  |                    |                                      |