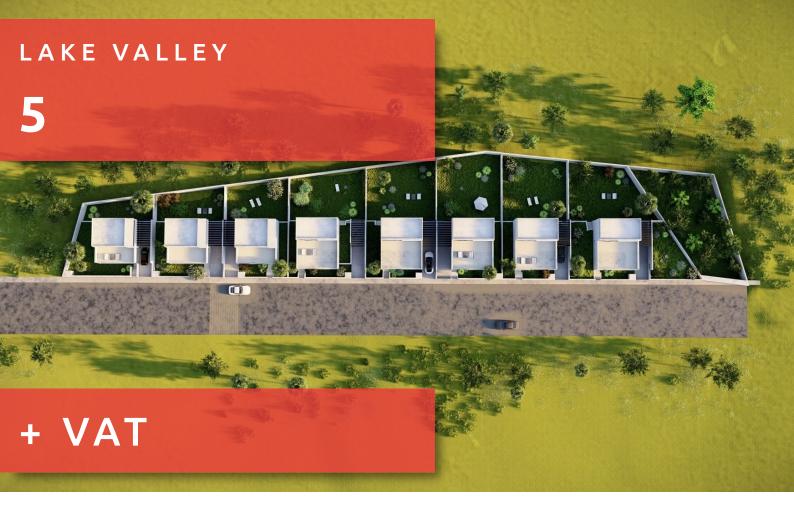

# LAKE VALLEY

### **OVERVIEW**

Limassol, Foinikaria

Detached House **#** 5

### DESCRIPTION

Lake Valley is a eight-villa development that redefines city living and is designed for those who enjoy the tranquility of the suburbs yet want to be close to downtown. Life takes on a noble orientation thanks to modern aesthetics. With a stunning exterior, Lake Vallly's interior is designed with high-end finishes without being too luxurious, while offering a variety of living styles. In the project, you have the option of two- or three-bedroom golden units, which makes it an ideal place to live, invest, or raise a family. Lake Valley is located in the peaceful lake district of Foinikaria in Limassol. The modern architectural style is perfectly integrated into the natural environment. Enjoy the convenience of city life in tranquility, providing you with a relaxing and comfortable living environment.