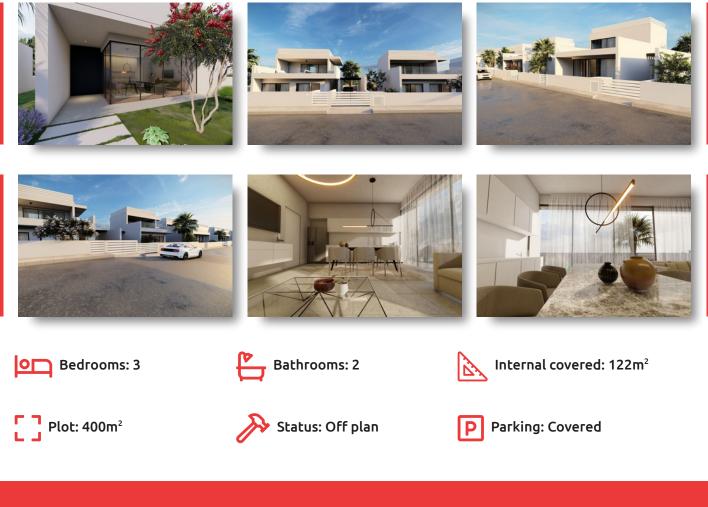

### DESCRIPTION

Lake Valley is a eight-villa development that redefines city living and is designed for those who enjoy the tranquility of the suburbs yet want to be close to downtown. Life takes on a noble orientation thanks to modern aesthetics. With a stunning exterior, Lake Vallly's interior is designed with high-end finishes without being too luxurious, while offering a variety of living styles. In the project, you have the option of two- or three-bedroom golden units, which makes it an ideal place to live, invest, or raise a family. Lake Valley is located in the peaceful lake district of Foinikaria in Limassol. The modern architectural style is perfectly integrated into the natural environment. Enjoy the convenience of city life in tranquility, providing you with a relaxing and comfortable living environment.

## FACILITIES

| Aircondition, Split system       | Heating, Provision | Parking, Covered                     |
|----------------------------------|--------------------|--------------------------------------|
| Storage                          | Landscaped garden  | Solar photovoltaic panels, Provision |
| FEATURES                         |                    |                                      |
| Combined kitchen and dining area | Fitted wardrobes   | Entrance gate                        |
| Garden                           | Ceramic tiles      | Laminate flooring                    |
| Double glazing                   | Guest WC           | Quiet area                           |
| Modern design                    | Lake view          | Roof garden                          |
| DISTANCES                        |                    |                                      |
| Amenities: 2 km                  | Airport: 60 km     | <b>Sea:</b> 5 km                     |
| Public transport: 2 km           | Schools: 3 km      | Resort: 5 km                         |
|                                  |                    |                                      |